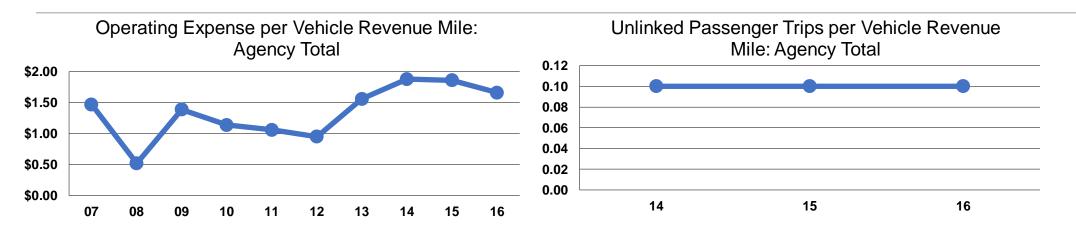

# **Service Efficiency**

|                 | <b>Operating Expenses per</b> | <b>Operating Expenses per</b> |  |
|-----------------|-------------------------------|-------------------------------|--|
| Mode            | Vehicle Revenue Mile          | Vehicle Revenue Hour          |  |
| Demand Response | \$1.65                        | \$41.55                       |  |
| Total           | \$1.65                        | \$41.55                       |  |

|                 | Service Effectiveness              |                                       |                                       |
|-----------------|------------------------------------|---------------------------------------|---------------------------------------|
|                 | Operating Expenses<br>per Unlinked | Unlinked Trips per<br>Vehicle Revenue | Unlinked Trips per<br>Vehicle Revenue |
| Mode            | Passenger Trip                     | Mile                                  | Hour                                  |
| Demand Response | \$22.90                            | 0.1                                   | 1.8                                   |
| Total           | \$22.90                            | 0.1                                   | 1.8                                   |