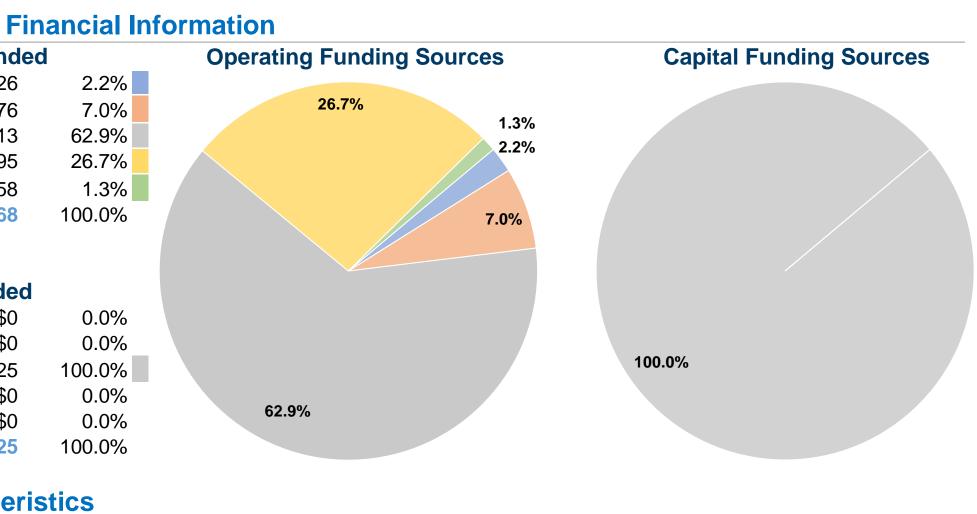

#### **Sources of Operating Funds Expended** \$12,526 Fare Revenues \$39,876 Local Funds State Funds \$359,213 \$152,295 Federal Assistance \$7,158 Other Funds **Total Operating Funds Expended** \$571,068

# **Sources of Capital Funds Expended**

| Fare Revenues                       | \$0      |
|-------------------------------------|----------|
| Local Funds                         | \$0      |
| State Funds                         | \$18,125 |
| Federal Assistance                  | \$0      |
| Other Funds                         | \$0      |
| <b>Total Capital Funds Expended</b> | \$18,125 |