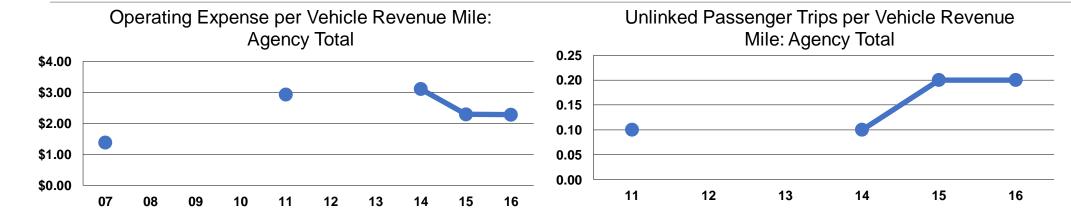

#### **Performance Measures**

#### **Service Efficiency**

| Mode            | Operating Expenses per Vehicle Revenue Mile | Operating Expenses per<br>Vehicle Revenue Hour |
|-----------------|---------------------------------------------|------------------------------------------------|
| Demand Response | \$2.20                                      | \$49.58                                        |
| Bus             | \$3.78                                      | \$40.91                                        |
| Total           | \$2.28                                      | \$48.70                                        |

#### **Service Effectiveness**

|                 | Operating Expenses per Unlinked | Unlinked Trips per<br>Vehicle Revenue | Unlinked Trips per<br>Vehicle Revenue |
|-----------------|---------------------------------|---------------------------------------|---------------------------------------|
| Mode            | Passenger Trip                  | Mile                                  | Hour                                  |
| Demand Response | \$13.57                         | 0.2                                   | 3.7                                   |
| Bus             | \$26.54                         | 0.1                                   | 1.5                                   |
| Total           | \$14.16                         | 0.2                                   | 3.4                                   |