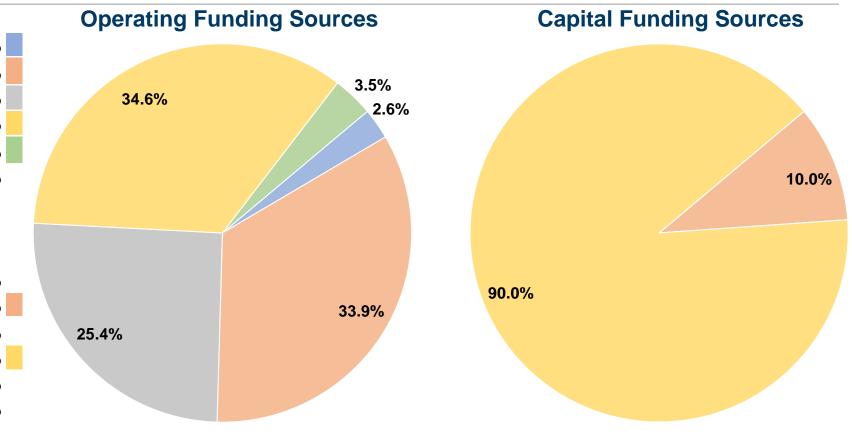

# **Financial Information**

### **Sources of Capital Funds Expended**

| Sources of Capital Lunus Expended   |           |        |  |  |
|-------------------------------------|-----------|--------|--|--|
| Fare Revenues                       | \$0       | 0.0%   |  |  |
| Local Funds                         | \$26,359  | 10.0%  |  |  |
| State Funds                         | \$0       | 0.0%   |  |  |
| Federal Assistance                  | \$237,233 | 90.0%  |  |  |
| Other Funds                         | \$0       | 0.0%   |  |  |
| <b>Total Capital Funds Expended</b> | \$263,592 | 100.0% |  |  |