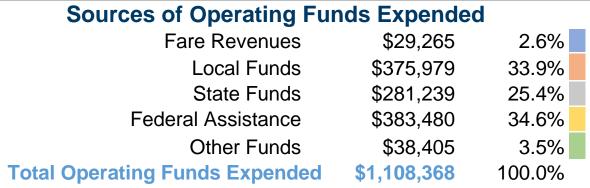

# **Summary of Operating Expenses (OE)**

\$1,108,368 Total Operating Expenses

# **Financial Information**