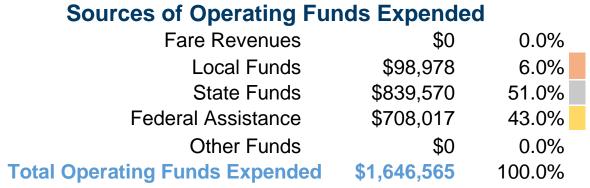

#### **Summary of Operating Expenses (OE)**

\$1,646,565 Total Operating Expenses

#### **Financial Information**