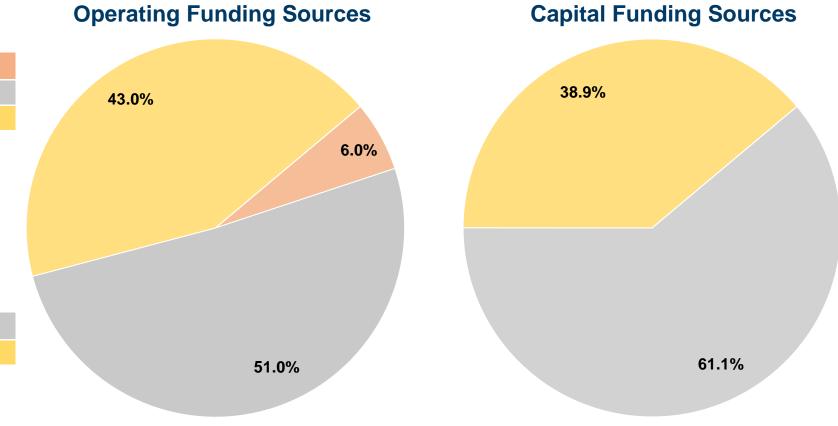

#### **Financial Information**

#### **Sources of Capital Funds Expended**

| Fare Revenues                       | \$0       | 0.0%   |
|-------------------------------------|-----------|--------|
| Local Funds                         | \$0       | 0.0%   |
| State Funds                         | \$220,138 | 61.1%  |
| Federal Assistance                  | \$140,000 | 38.9%  |
| Other Funds                         | \$0       | 0.0%   |
| <b>Total Capital Funds Expended</b> | \$360,138 | 100.0% |