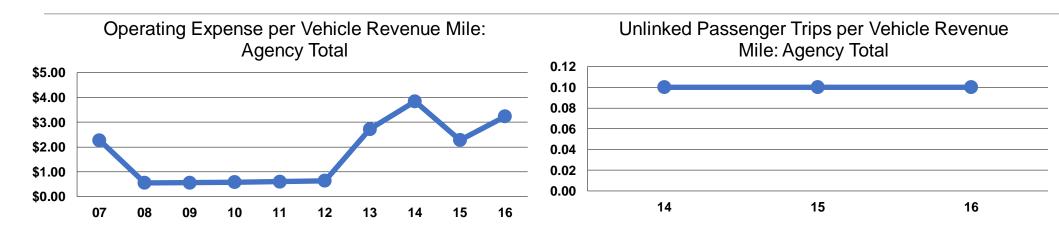

### **Service Efficiency**

| Operating Expenses per      | Operating Expenses per |  |  |
|-----------------------------|------------------------|--|--|
| <b>Vehicle Revenue Mile</b> | Vehicle Revenue Hour   |  |  |
| \$3.23                      | \$54.50                |  |  |
| \$3.23                      | \$54.50                |  |  |

## **Service Effectiveness**

| Mode            | Operating Expenses<br>per Unlinked<br>Passenger Trip | Unlinked Trips per<br>Vehicle Revenue<br>Mile | Unlinked Trips per<br>Vehicle Revenue<br>Hour |
|-----------------|------------------------------------------------------|-----------------------------------------------|-----------------------------------------------|
| Demand Response | \$42.19                                              | 0.1                                           | 1.3                                           |
| Total           | \$42.19                                              | 0.1                                           | 1.3                                           |