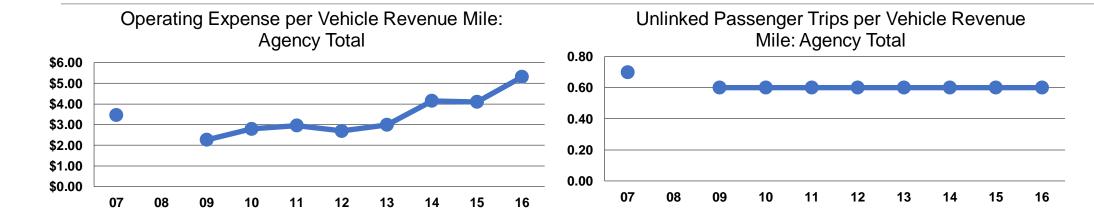

## **Service Efficiency**

**Operating Expenses per Operating Expenses per Vehicle Revenue Mile Vehicle Revenue Hour** \$5.31 \$80.29 \$5.31 \$80.29

# **Service Effectiveness**

| Operating Expenses | Unlinked Trips per | Unlinked Trips per |  |  |
|--------------------|--------------------|--------------------|--|--|
| per Unlinked       | Vehicle Revenue    | Vehicle Revenue    |  |  |
| Passenger Trip     | Mile               | Hour               |  |  |
| \$9.55             | 0.6                | 8.4                |  |  |
| \$9.55             | 0.6                | 8.4                |  |  |