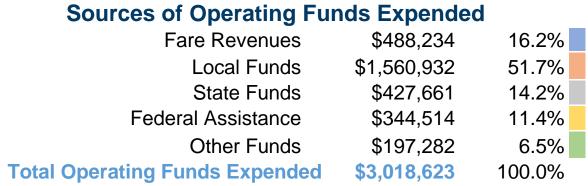

# **Summary of Operating Expenses (OE)**

**\$3,018,623 Total Operating Expenses** 

# **Financial Information**

Mode

Bus

**Total** 

Fare Revenues 0.0% \$0 0.0% Local Funds State Funds 0.0% 100.0% \$3,576,961 Federal Assistance Other Funds \$0 0.0% **Total Capital Funds Expended** 100.0% \$3,576,961