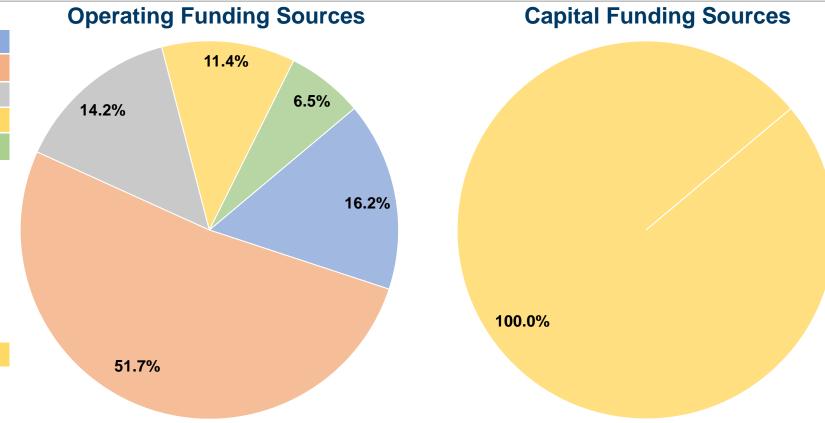

# **Summary of Operating Expenses (OE)**

**\$3,018,623 Total Operating Expenses** 

# **Financial Information**

Mode

Bus

**Total** 

Fare Revenues 0.0% \$0 0.0% Local Funds State Funds 0.0% 100.0% \$3,576,961 Federal Assistance Other Funds \$0 0.0% **Total Capital Funds Expended** 100.0% \$3,576,961