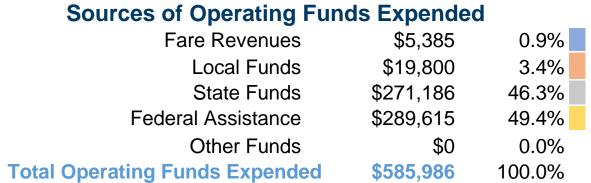

#### **Financial Information**

#### **Summary of Operating Expenses (OE)**

\$585,986 Total Operating Expenses