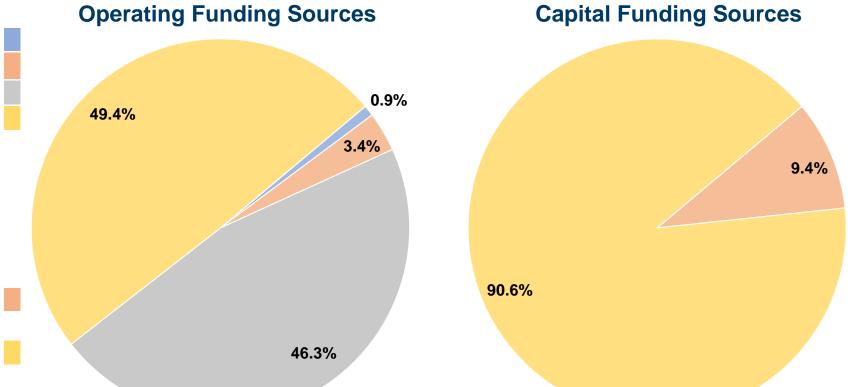

#### **Financial Information**

#### **Sources of Capital Funds Expended**

| •                                   | -        |        |
|-------------------------------------|----------|--------|
| Fare Revenues                       | \$0      | 0.0%   |
| Local Funds                         | \$6,577  | 9.4%   |
| State Funds                         | \$0      | 0.0%   |
| Federal Assistance                  | \$63,179 | 90.6%  |
| Other Funds                         | \$0      | 0.0%   |
| <b>Total Capital Funds Expended</b> | \$69,756 | 100.0% |
|                                     |          |        |