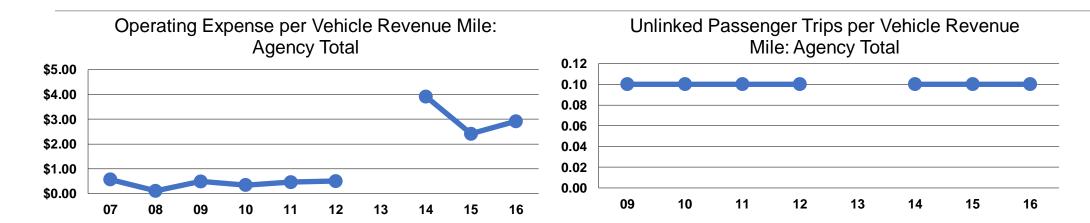

#### **Service Efficiency**

| Operating Expenses per Vehicle Revenue Mile | Operating Expenses per<br>Vehicle Revenue Hour |  |  |
|---------------------------------------------|------------------------------------------------|--|--|
| \$2.92                                      | \$54.90                                        |  |  |
| <b>\$2.92</b>                               | <b>\$54.90</b>                                 |  |  |

# **Service Effectiveness**

| Operating Expenses per Unlinked | Unlinked Trips per<br>Vehicle Revenue | Unlinked Trips per<br>Vehicle Revenue                        |  |
|---------------------------------|---------------------------------------|--------------------------------------------------------------|--|
| Passenger Trip                  | Mile                                  | Hour                                                         |  |
| \$51.17                         | 0.1                                   | 1.1                                                          |  |
| \$51.17                         | 0.1                                   | 1.1                                                          |  |
|                                 | per Unlinked Passenger Trip \$51.17   | per Unlinked Vehicle Revenue Passenger Trip Mile \$51.17 0.1 |  |