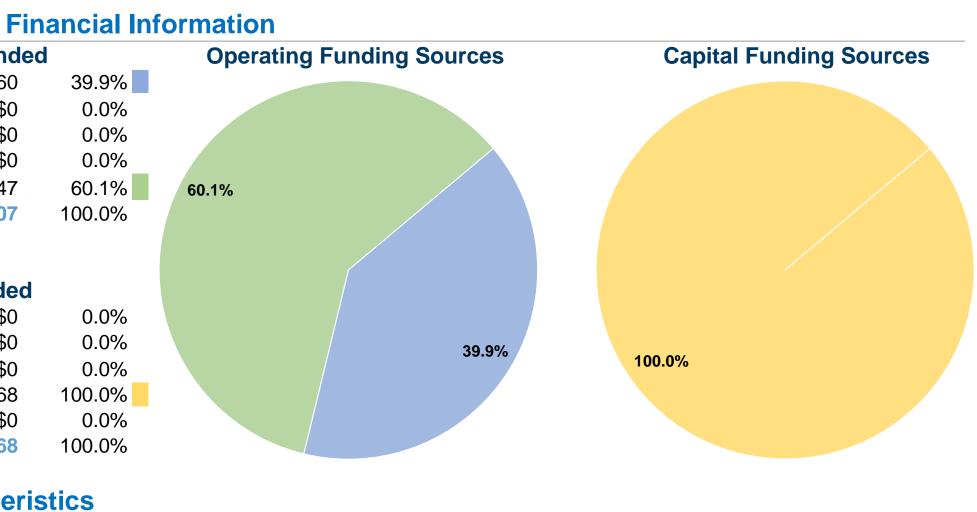

### **Sources of Operating Funds Expended** Fare Revenues \$286,360 Local Funds \$0 State Funds \$0 Federal Assistance \$0 Other Funds \$431,247 **Total Operating Funds Expended** \$717,607

**Sources of Capital Funds Expended** 

| Fare Revenues                       | \$0       |
|-------------------------------------|-----------|
| Local Funds                         | \$0       |
| State Funds                         | \$0       |
| Federal Assistance                  | \$275,268 |
| Other Funds                         | \$0       |
| <b>Total Capital Funds Expended</b> | \$275,268 |