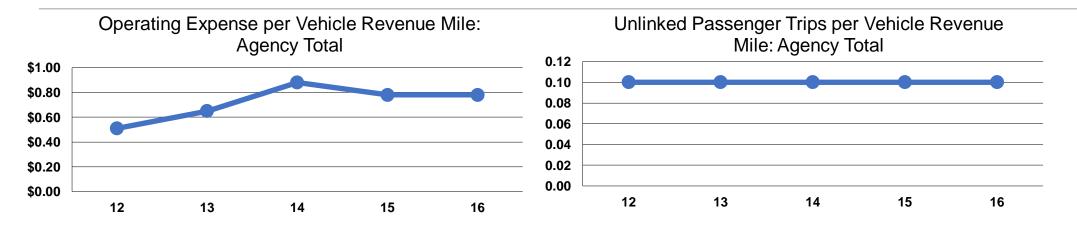

| Mode    | Operating Expenses per<br>Vehicle Revenue Mile | Operating Expenses per<br>Vehicle Revenue Hour |
|---------|------------------------------------------------|------------------------------------------------|
| Vanpool | \$0.78                                         | \$39.04                                        |
| Total   | <b>\$0.78</b>                                  | <b>\$39.04</b>                                 |

|         | Operating Expenses<br>per Unlinked | Unlinked Trips per<br>Vehicle Revenue | Unlinked Trips per<br>Vehicle Revenue |
|---------|------------------------------------|---------------------------------------|---------------------------------------|
| Mode    | Passenger Trip                     | Mile                                  | Hour                                  |
| Vanpool | \$6.61                             | 0.1                                   | 5.9                                   |
| Total   | \$6.61                             | 0.1                                   | 5.9                                   |
|         |                                    |                                       |                                       |