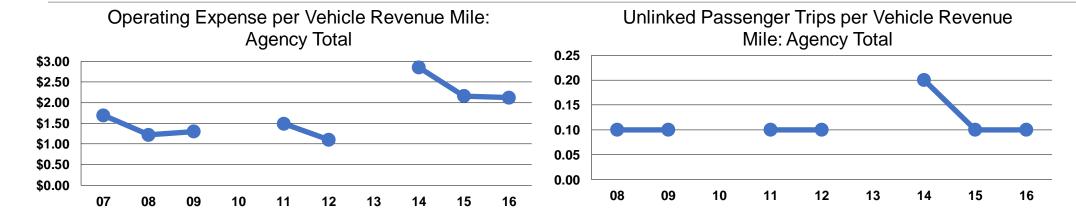

#### **Performance Measures**

#### **Service Efficiency**

| Mode            | Operating Expenses per Vehicle Revenue Mile | Operating Expenses per<br>Vehicle Revenue Hour |
|-----------------|---------------------------------------------|------------------------------------------------|
| Demand Response | \$3.15                                      | \$39.95                                        |
| Bus             | \$0.86                                      | \$18.53                                        |
| Total           | \$2.12                                      | \$33.05                                        |

#### **Service Effectiveness**

| Mode            | Operating Expenses<br>per Unlinked<br>Passenger Trip | Unlinked Trips per<br>Vehicle Revenue<br>Mile | Unlinked Trips per<br>Vehicle Revenue<br>Hour |
|-----------------|------------------------------------------------------|-----------------------------------------------|-----------------------------------------------|
| Demand Response | \$15.91                                              | 0.2                                           | 2.5                                           |
| Bus             | \$15.91                                              | 0.1                                           | 1.2                                           |
| Total           | \$15.91                                              | 0.1                                           | 2.1                                           |