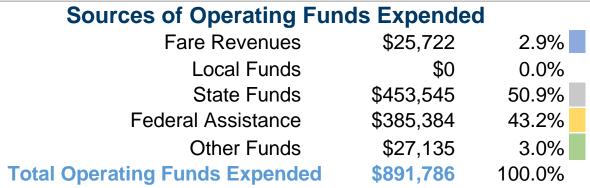

#### **Summary of Operating Expenses (OE)**

\$891,786 Total Operating Expenses

#### **Financial Information**