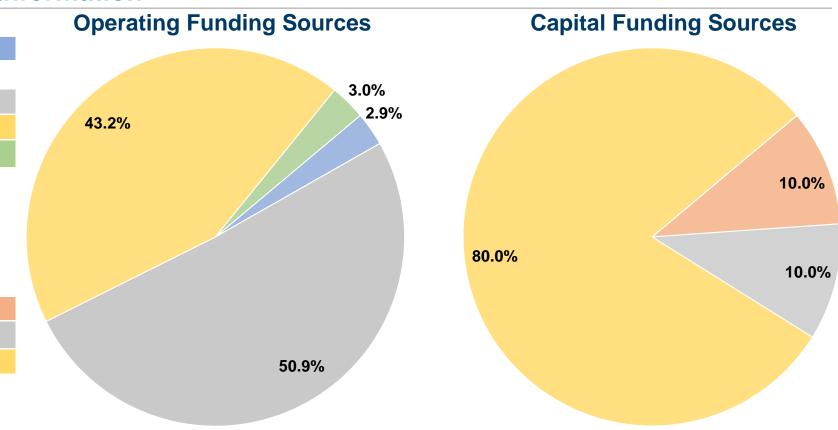

#### **Financial Information**

#### **Sources of Capital Funds Expended**

Fare Revenues 0.0% 10.0% \$9,506 Local Funds \$9,506 10.0% State Funds 80.0% Federal Assistance \$76,044 \$0 Other Funds 0.0% **Total Capital Funds Expended** \$95,056 100.0%