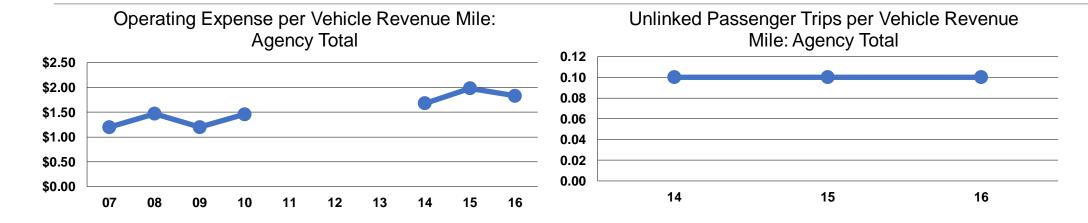

#### **Service Efficiency**

|                 | Operating Expenses per | Operating Expenses per |  |
|-----------------|------------------------|------------------------|--|
| Mode            | Vehicle Revenue Mile   | Vehicle Revenue Hour   |  |
| Demand Response | \$1.83                 | \$50.85                |  |
| Total           | <b>\$1.83</b>          | \$50.85                |  |

## **Service Effectiveness**

|                 | Operating Expenses per Unlinked | Unlinked Trips per<br>Vehicle Revenue | Unlinked Trips per<br>Vehicle Revenue |
|-----------------|---------------------------------|---------------------------------------|---------------------------------------|
| Mode            | Passenger Trip                  | Mile                                  | Hour                                  |
| Demand Response | \$36.22                         | 0.1                                   | 1.4                                   |
| Total           | \$36.22                         | 0.1                                   | 1.4                                   |