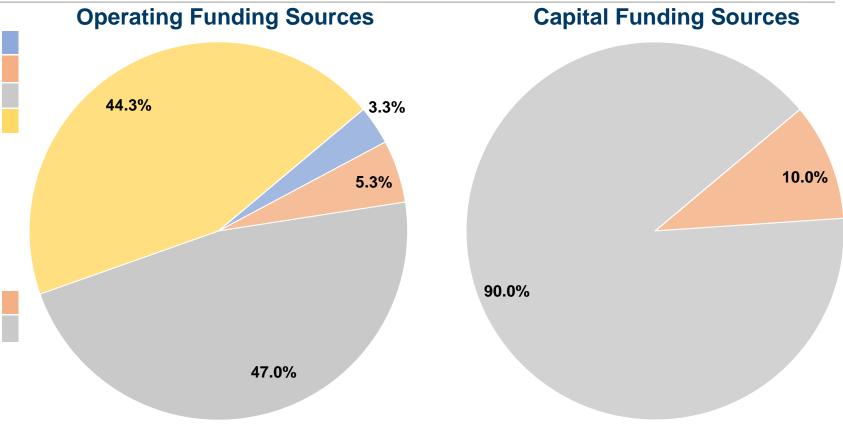

### **Summary of Operating Expenses (OE)**

\$528,834 Total Operating Expenses

#### **Sources of Capital Funds Expended**

| Journal of Capital Lands Experies |          |        |  |  |
|-----------------------------------|----------|--------|--|--|
| Fare Revenues                     | \$0      | 0.0%   |  |  |
| Local Funds                       | \$4,467  | 10.0%  |  |  |
| State Funds                       | \$40,000 | 90.0%  |  |  |
| Federal Assistance                | \$0      | 0.0%   |  |  |
| Other Funds                       | \$0      | 0.0%   |  |  |
| Total Capital Funds Expended      | \$44,467 | 100.0% |  |  |
|                                   |          |        |  |  |