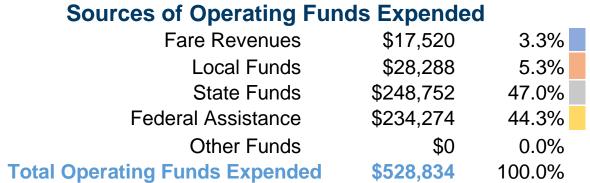

### **Summary of Operating Expenses (OE)**

\$528,834 Total Operating Expenses

#### **Sources of Capital Funds Expended**

| Journal of Capital Lands Experies |          |        |  |  |
|-----------------------------------|----------|--------|--|--|
| Fare Revenues                     | \$0      | 0.0%   |  |  |
| Local Funds                       | \$4,467  | 10.0%  |  |  |
| State Funds                       | \$40,000 | 90.0%  |  |  |
| Federal Assistance                | \$0      | 0.0%   |  |  |
| Other Funds                       | \$0      | 0.0%   |  |  |
| Total Capital Funds Expended      | \$44,467 | 100.0% |  |  |
|                                   |          |        |  |  |