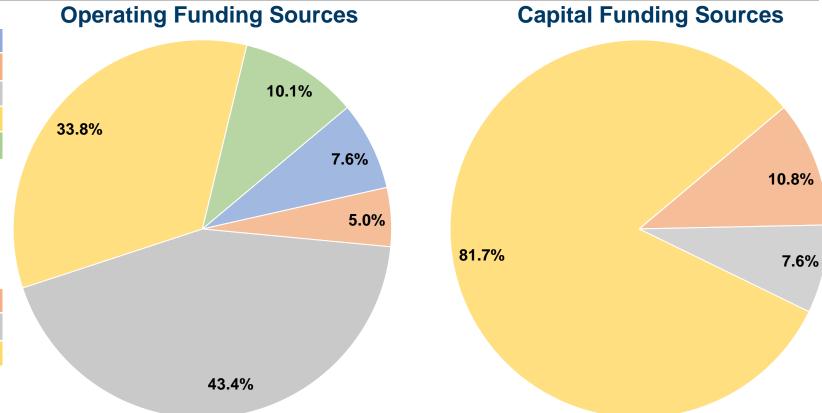

#### **Sources of Capital Funds Expended**

| Sources of Capital Fullus Expellued |                                                 |  |  |  |
|-------------------------------------|-------------------------------------------------|--|--|--|
| \$0                                 | 0.0%                                            |  |  |  |
| \$75,670                            | 10.8%                                           |  |  |  |
| \$53,019                            | 7.6%                                            |  |  |  |
| \$573,512                           | 81.7%                                           |  |  |  |
| \$0                                 | 0.0%                                            |  |  |  |
| \$702,201                           | 100.0%                                          |  |  |  |
|                                     | \$0<br>\$75,670<br>\$53,019<br>\$573,512<br>\$0 |  |  |  |

# **Vehicles Operated at Maximum Service**

| Mode            | Directly<br>Operated | Purchased<br>Transportation | Operating<br>Expenses | Fare<br>Revenues | Uses of Capital<br>Funds | Annual Unlinked<br>Trips | Annual Vehicle<br>Revenue Miles | Annual Vehicle<br>Revenue Hours |
|-----------------|----------------------|-----------------------------|-----------------------|------------------|--------------------------|--------------------------|---------------------------------|---------------------------------|
| Demand Response | 55                   | · -                         | \$3,725,252           | \$225,081        | \$569,136                | 104,868                  | 1,219,610                       | 66,103                          |
| Bus             | 5                    | -                           | \$271,578             | \$36,505         | \$133,065                | 41,186                   | 203,770                         | 9,914                           |
| Vanpool         | 6                    | -                           | \$65,959              | \$46,441         | \$0                      | 23,038                   | 103,577                         | 2,616                           |
| Total           | 66                   | -                           | \$4,062,789           | \$308,027        | \$702,201                | 169,092                  | 1,526,957                       | 78,633                          |