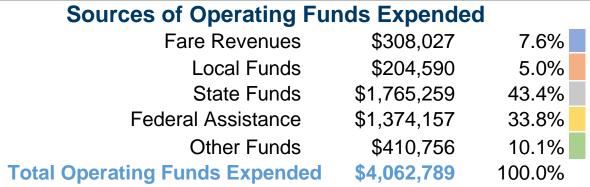

#### **Summary of Operating Expenses (OE)**

\$4,062,789 Total Operating Expenses

# **Vehicles Operated at Maximum Service**

| Mode            | Directly<br>Operated | Purchased<br>Transportation | Operating<br>Expenses | Fare<br>Revenues | Uses of Capital<br>Funds | Annual Unlinked<br>Trips | Annual Vehicle<br>Revenue Miles | Annual Vehicle<br>Revenue Hours |
|-----------------|----------------------|-----------------------------|-----------------------|------------------|--------------------------|--------------------------|---------------------------------|---------------------------------|
| Demand Response | 55                   | · -                         | \$3,725,252           | \$225,081        | \$569,136                | 104,868                  | 1,219,610                       | 66,103                          |
| Bus             | 5                    | -                           | \$271,578             | \$36,505         | \$133,065                | 41,186                   | 203,770                         | 9,914                           |
| Vanpool         | 6                    | -                           | \$65,959              | \$46,441         | \$0                      | 23,038                   | 103,577                         | 2,616                           |
| Total           | 66                   | -                           | \$4,062,789           | \$308,027        | \$702,201                | 169,092                  | 1,526,957                       | 78,633                          |