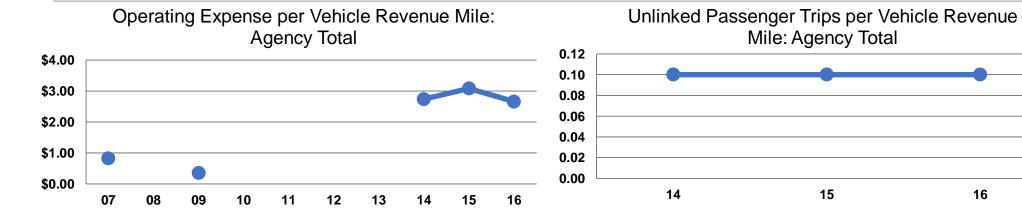

#### **Service Efficiency**

| Mode            | Operating Expenses per<br>Vehicle Revenue Mile | Operating Expenses per<br>Vehicle Revenue Hour |
|-----------------|------------------------------------------------|------------------------------------------------|
| Demand Response | \$3.05                                         | \$56.36                                        |
| Bus             | \$1.33                                         | \$27.39                                        |
| Vanpool         | \$0.64                                         | \$25.21                                        |
| Total           | <b>\$2.66</b>                                  | \$51.67                                        |

# **Service Effectiveness**

|                 | Operating Expenses<br>per Unlinked | Unlinked Trips per<br>Vehicle Revenue | Unlinked Trips per<br>Vehicle Revenue |
|-----------------|------------------------------------|---------------------------------------|---------------------------------------|
| Mode            | Passenger Trip                     | Mile                                  | Hour                                  |
| Demand Response | \$35.52                            | 0.1                                   | 1.6                                   |
| Bus             | \$6.59                             | 0.2                                   | 4.2                                   |
| Vanpool         | \$2.86                             | 0.2                                   | 8.8                                   |
| Total           | \$24.03                            | 0.1                                   | 2.2                                   |