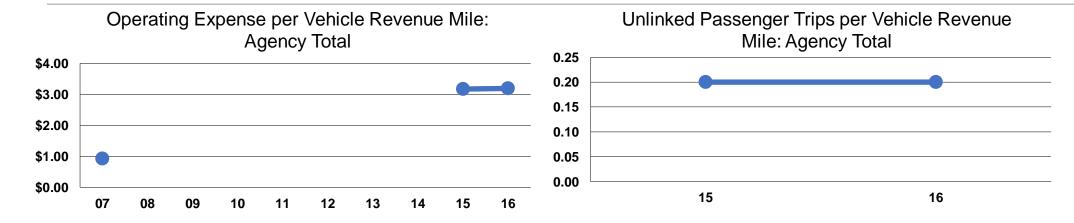

#### **Service Efficiency**

| Mode            | Operating Expenses per<br>Vehicle Revenue Mile | Operating Expenses per<br>Vehicle Revenue Hour |
|-----------------|------------------------------------------------|------------------------------------------------|
| Demand Response | \$2.76                                         | \$34.14                                        |
| Bus             | \$3.98                                         | \$39.82                                        |
| Total           | \$3.19                                         | \$36.41                                        |

#### **Service Effectiveness**

| Mode            | Operating Expenses per Unlinked | Unlinked Trips per<br>Vehicle Revenue<br>Mile | Unlinked Trips per<br>Vehicle Revenue<br>Hour |
|-----------------|---------------------------------|-----------------------------------------------|-----------------------------------------------|
| Wode            | Passenger Trip                  | IVITIE                                        | nour                                          |
| Demand Response | \$44.64                         | 0.1                                           | 0.8                                           |
| Bus             | \$8.35                          | 0.5                                           | 4.8                                           |
| Total           | \$15.38                         | 0.2                                           | 2.4                                           |