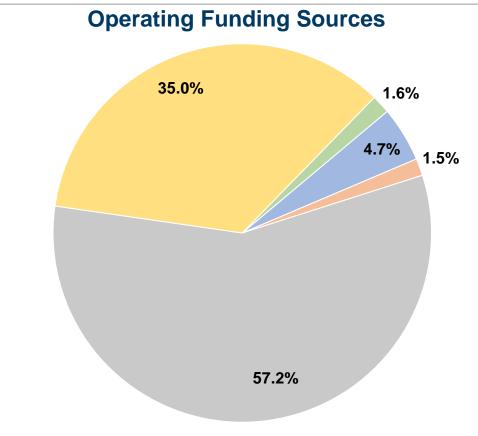

#### **Summary of Operating Expenses (OE)**

\$314,248 Total Operating Expenses

#### **Sources of Capital Funds Expended**

Fare Revenues \$0 Local Funds State Funds Federal Assistance \$0 \$0 Other Funds **Total Capital Funds Expended** \$0