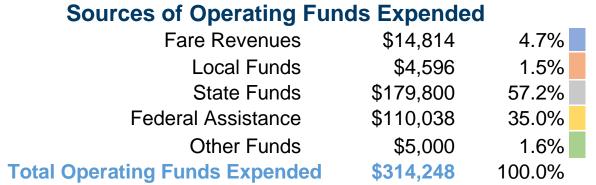

#### **Summary of Operating Expenses (OE)**

\$314,248 Total Operating Expenses

#### **Sources of Capital Funds Expended**

Fare Revenues \$0 Local Funds State Funds Federal Assistance \$0 \$0 Other Funds **Total Capital Funds Expended** \$0