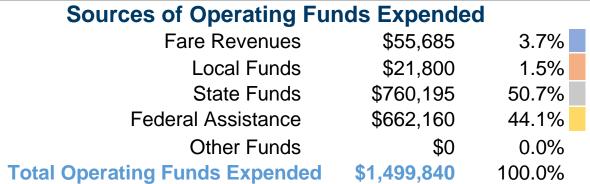

#### **Summary of Operating Expenses (OE)**

\$1,499,840 Total Operating Expenses

#### **Financial Information**