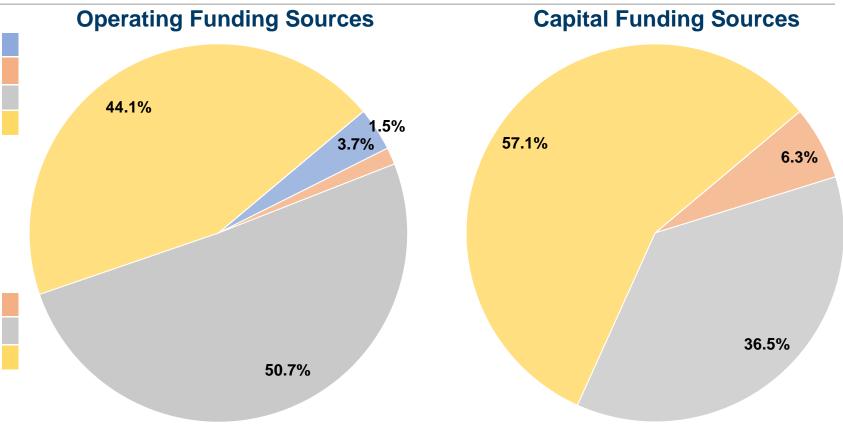

#### **Financial Information**

#### **Sources of Capital Funds Expended**

| Sources of Capital Fullus Expended |                                                  |  |  |  |  |
|------------------------------------|--------------------------------------------------|--|--|--|--|
| \$0                                | 0.0%                                             |  |  |  |  |
| \$18,147                           | 6.3%                                             |  |  |  |  |
| \$105,167                          | 36.5%                                            |  |  |  |  |
| \$164,424                          | 57.1%                                            |  |  |  |  |
| \$0                                | 0.0%                                             |  |  |  |  |
| \$287,738                          | 100.0%                                           |  |  |  |  |
|                                    | \$0<br>\$18,147<br>\$105,167<br>\$164,424<br>\$0 |  |  |  |  |