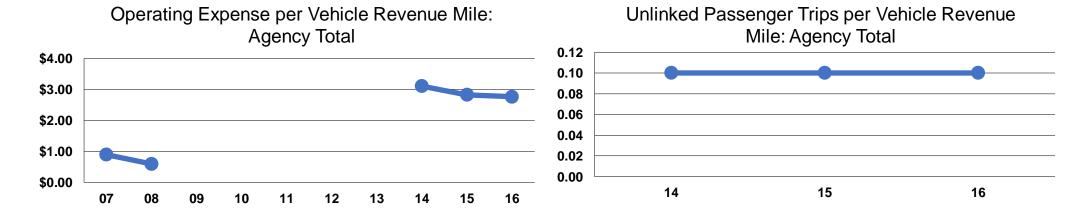

#### **Performance Measures**

#### **Service Efficiency**

| Mode            | Operating Expenses per<br>Vehicle Revenue Mile | Operating Expenses per<br>Vehicle Revenue Hour |
|-----------------|------------------------------------------------|------------------------------------------------|
| Demand Response | \$2.77                                         | \$51.17                                        |
| Bus             | \$2.29                                         | \$35.32                                        |
| Total           | \$2.76                                         | \$50.71                                        |

#### **Service Effectiveness**

|                 | Operating Expenses per Unlinked | Unlinked Trips per<br>Vehicle Revenue | Unlinked Trips per<br>Vehicle Revenue |
|-----------------|---------------------------------|---------------------------------------|---------------------------------------|
| Mode            | Passenger Trip                  | Mile                                  | Hour                                  |
| Demand Response | \$31.22                         | 0.1                                   | 1.6                                   |
| Bus             | \$8.05                          | 0.3                                   | 4.4                                   |
| Total           | \$29.50                         | 0.1                                   | 1.7                                   |