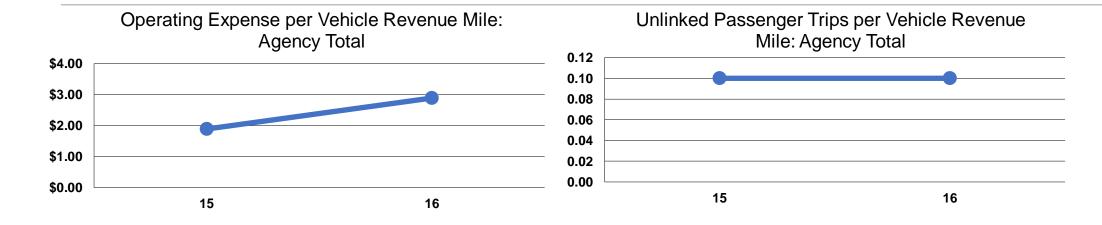

#### **Performance Measures**

#### **Service Efficiency**

|                 | Operating Expenses per | Operating Expenses per |  |
|-----------------|------------------------|------------------------|--|
| Mode            | Vehicle Revenue Mile   | Vehicle Revenue Hour   |  |
| Demand Response | \$2.89                 | \$41.36                |  |
| Total           | <b>\$2.89</b>          | \$41.36                |  |

## **Service Effectiveness**

|                 | Operating Expenses per Unlinked | Unlinked Trips per<br>Vehicle Revenue | Unlinked Trips per<br>Vehicle Revenue |
|-----------------|---------------------------------|---------------------------------------|---------------------------------------|
| Mode            | Passenger Trip                  | Mile                                  | Hour                                  |
| Demand Response | \$34.03                         | 0.1                                   | 1.2                                   |
| Total           | \$34.03                         | 0.1                                   | 1.2                                   |