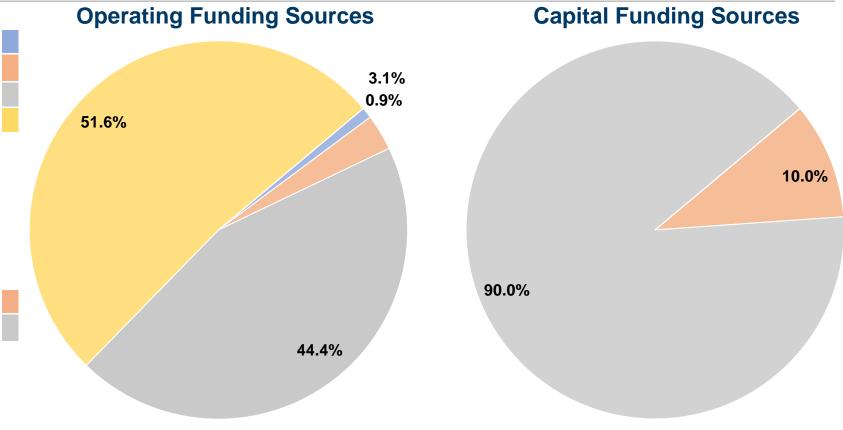

#### **Financial Information**

#### **Sources of Capital Funds Expended**

| Fare Revenues                       | \$0       | 0.0%   |
|-------------------------------------|-----------|--------|
| Local Funds                         | \$13,305  | 10.0%  |
| State Funds                         | \$119,743 | 90.0%  |
| Federal Assistance                  | \$0       | 0.0%   |
| Other Funds                         | \$0       | 0.0%   |
| <b>Total Capital Funds Expended</b> | \$133,048 | 100.0% |