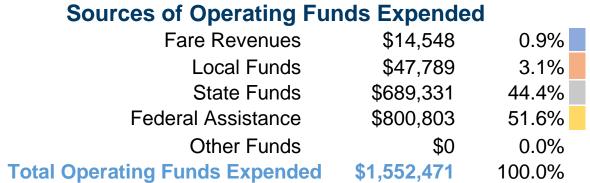

#### **Financial Information**

## **Summary of Operating Expenses (OE)**

\$1,552,471 Total Operating Expenses