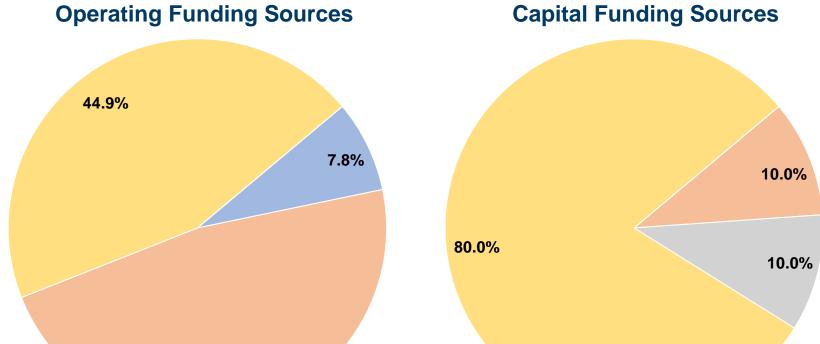

#### **Sources of Capital Funds Expended**

| Fare Revenues                | \$0      | 0.0%   |  |  |
|------------------------------|----------|--------|--|--|
| Local Funds                  | \$3,954  | 10.0%  |  |  |
| State Funds                  | \$3,954  | 10.0%  |  |  |
| Federal Assistance           | \$31,633 | 80.0%  |  |  |
| Other Funds                  | \$0      | 0.0%   |  |  |
| Total Capital Funds Expended | \$39,541 | 100.0% |  |  |

47.3%