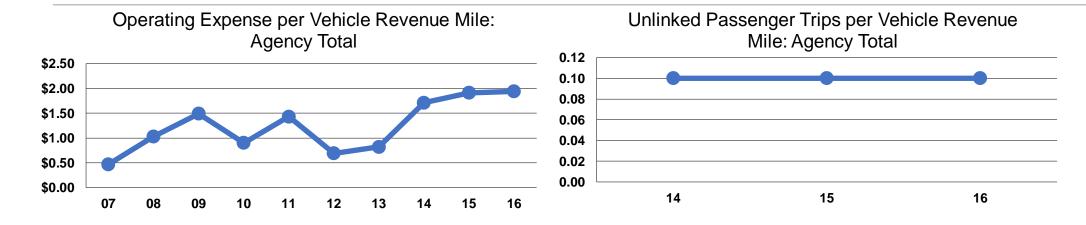

#### **Service Efficiency**

|                 | Operating Expenses per | Operating Expenses per |  |
|-----------------|------------------------|------------------------|--|
| Mode            | Vehicle Revenue Mile   | Vehicle Revenue Hour   |  |
| Demand Response | \$1.94                 | \$21.19                |  |
| Total           | \$1.94                 | \$21.19                |  |

## **Service Effectiveness**

|                 | Operating Expenses per Unlinked | Unlinked Trips per<br>Vehicle Revenue | Unlinked Trips per<br>Vehicle Revenue |
|-----------------|---------------------------------|---------------------------------------|---------------------------------------|
| Mode            | Passenger Trip                  | Mile                                  | Hour                                  |
| Demand Response | \$16.13                         | 0.1                                   | 1.3                                   |
| Total           | \$16.13                         | 0.1                                   | 1.3                                   |