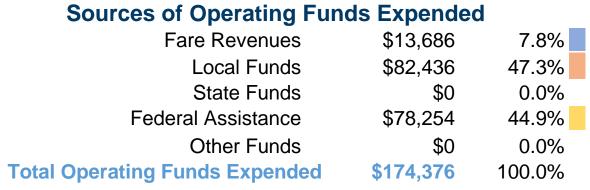

#### **Summary of Operating Expenses (OE)**

\$174,376 Total Operating Expenses

47.3%