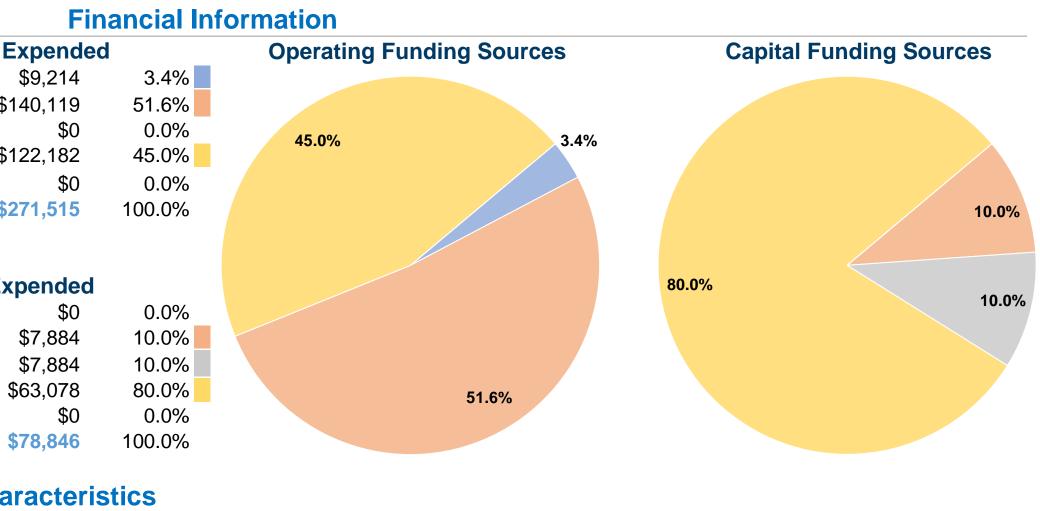

| <b>General Information</b>                 |                                  | Fir        |
|--------------------------------------------|----------------------------------|------------|
|                                            | Sources of Operating Fun         | ds Expende |
|                                            | Fare Revenues                    | \$9,214    |
| Service Consumption                        | Local Funds                      | \$140,119  |
| 13,946 Annual Unlinked Trips (UPT)         | State Funds                      | \$0        |
|                                            | Federal Assistance               | \$122,182  |
| Service Supplied                           | Other Funds                      | \$0        |
| 188,626 Annual Vehicle Revenue Miles (VRM) | Total Operating Funds Expended   | \$271,515  |
| 12,654 Annual Vehicle Revenue Hours (VRH)  |                                  |            |
| Summary of Operating Expenses (OE)         | Sources of Capital Funds Expende |            |
| \$271,515 Total Operating Expenses         | Fare Revenues                    | \$0        |
|                                            | Local Funds                      | \$7,884    |

#### Other Funds **Total Capital Funds Expended** \$78,846

Federal Assistance

State Funds