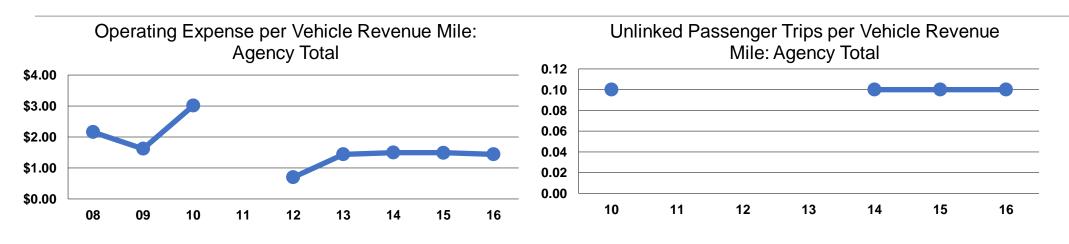

# **Performance Measures**

# **Service Efficiency**

|                 | <b>Operating Expenses per</b> | <b>Operating Expenses per</b> |  |  |
|-----------------|-------------------------------|-------------------------------|--|--|
| Mode            | Vehicle Revenue Mile          | Vehicle Revenue Hour          |  |  |
| Demand Response | \$1.44                        | \$21.46                       |  |  |
| Total           | \$1.44                        | \$21.46                       |  |  |

| Service Effectiveness                                |                                                                 |                                                                                                             |  |
|------------------------------------------------------|-----------------------------------------------------------------|-------------------------------------------------------------------------------------------------------------|--|
| Operating Expenses<br>per Unlinked<br>Passenger Trip | Unlinked Trips per<br>Vehicle Revenue<br>Mile                   | Unlinked Trips per<br>Vehicle Revenue<br>Hour                                                               |  |
| • 1                                                  |                                                                 | 1.1                                                                                                         |  |
| \$19.47                                              | 0.1                                                             | 1.1                                                                                                         |  |
|                                                      | Operating Expenses<br>per Unlinked<br>Passenger Trip<br>\$19.47 | Operating Expenses<br>per UnlinkedUnlinked Trips per<br>Vehicle RevenuePassenger Trip<br>\$19.47Mile<br>0.1 |  |