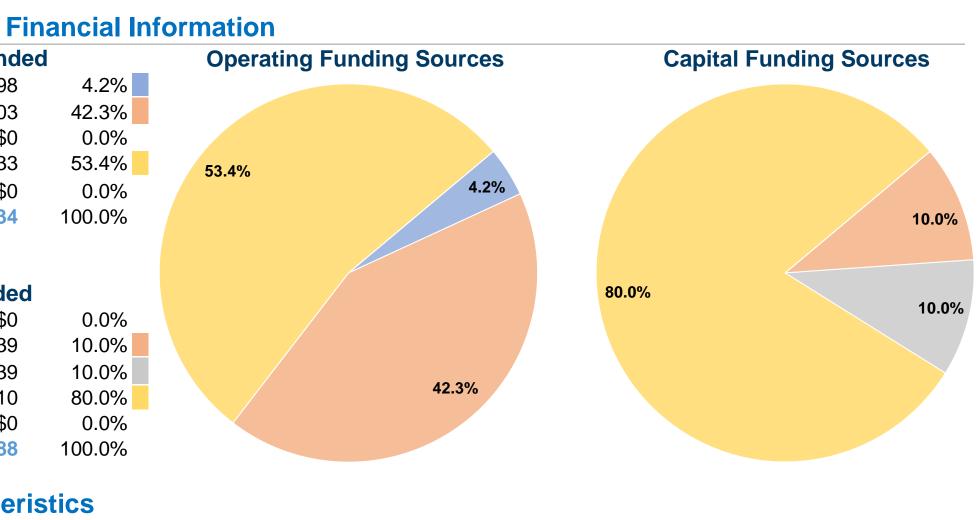

#### **Database Information**

**NTDID:** 4R03-40924 **Reporter Type:** Rural General Public Transit

| Sources of Operating Fund      | ls Expend |
|--------------------------------|-----------|
| Fare Revenues                  | \$4,698   |
| Local Funds                    | \$46,903  |
| State Funds                    | \$0       |
| Federal Assistance             | \$59,233  |
| Other Funds                    | \$0       |
| Total Operating Funds Expended | \$110,834 |

#### **Sources of Capital Funds Expended**

| Fare Revenues                | \$0      |
|------------------------------|----------|
| Local Funds                  | \$3,939  |
| State Funds                  | \$3,939  |
| Federal Assistance           | \$31,510 |
| Other Funds                  | \$0      |
| Total Capital Funds Expended | \$39,388 |