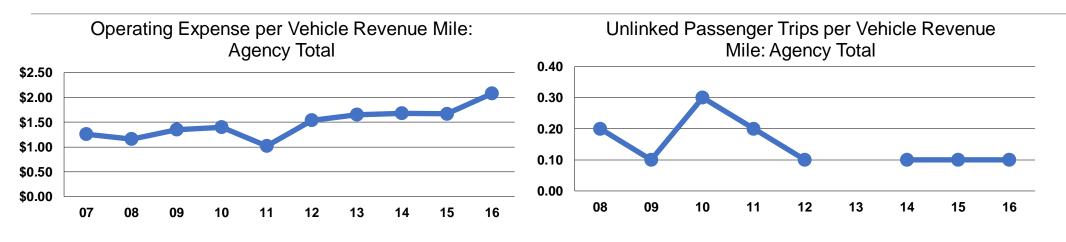

#### **Performance Measures**

### Service Efficiency

| Mode            | Operating Expenses per<br>Vehicle Revenue Mile | Operating Expenses per<br>Vehicle Revenue Hour |  |
|-----------------|------------------------------------------------|------------------------------------------------|--|
|                 |                                                |                                                |  |
| Demand Response | \$2.08                                         | \$29.57                                        |  |
| Total           | \$2.08                                         | \$29.57                                        |  |

|                 | Service Effectiveness              |                                       |                                       |
|-----------------|------------------------------------|---------------------------------------|---------------------------------------|
| -               | Operating Expenses<br>per Unlinked | Unlinked Trips per<br>Vehicle Revenue | Unlinked Trips per<br>Vehicle Revenue |
| Mode            | Passenger Trip                     | Mile                                  | Hour                                  |
| Demand Response | \$21.18                            | 0.1                                   | 1.4                                   |
| Total           | \$21.18                            | 0.1                                   | 1.4                                   |