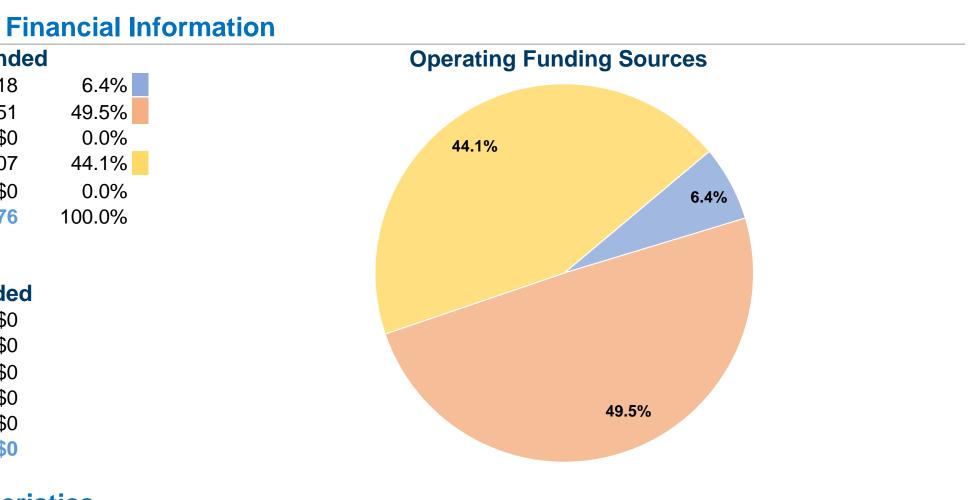

# Pulaski County Transit

2016 Annual Agency Profile

| General Information                         |                                     | E I        |
|---------------------------------------------|-------------------------------------|------------|
|                                             | Sources of Operating Fund           | ds Expende |
|                                             | Fare Revenues                       | \$4,018    |
| Service Consumption                         | Local Funds                         | \$30,951   |
| 5,100 Annual Unlinked Trips (UPT)           | State Funds                         | \$0        |
|                                             | Federal Assistance                  | \$27,607   |
| Service Supplied                            | Other Funds                         | \$0        |
| 27,884 Annual Vehicle Revenue Miles (VRM)   | Total Operating Funds Expended      | \$62,576   |
| 1,984 Annual Vehicle Revenue Hours (VRH)    |                                     |            |
| Summary of Operating Expenses (OE)          | Sources of Capital Funds            | s Expended |
| \$62,576 Total Operating Expenses           | Fare Revenues                       | \$0        |
|                                             | Local Funds                         | \$0        |
| Database Information                        | State Funds                         | \$0        |
| NTDID: 4R03-40925                           | Federal Assistance                  | \$0        |
| Reporter Type: Rural General Public Transit | Other Funds                         | \$0        |
|                                             | <b>Total Capital Funds Expended</b> | <b>\$0</b> |
|                                             |                                     |            |