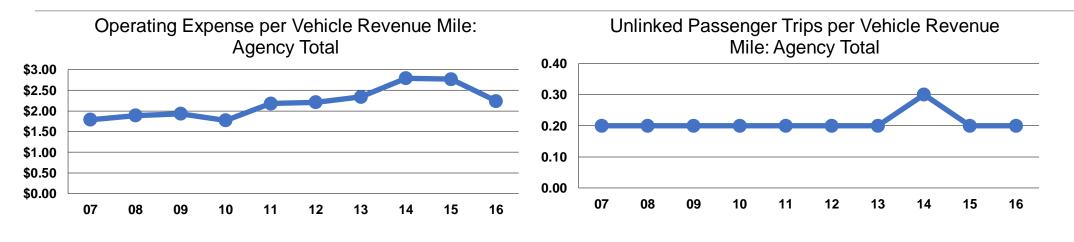

#### **Performance Measures**

#### **Service Efficiency**

|                 | Operating Expenses per | Operating Expenses per |  |
|-----------------|------------------------|------------------------|--|
| Mode            | Vehicle Revenue Mile   | Vehicle Revenue Hour   |  |
| Demand Response | \$2.24                 | \$31.54                |  |
| Total           | \$2.24                 | \$31.54                |  |

## General Information

|                 | Service Effectiveness              |                                       |                                       |
|-----------------|------------------------------------|---------------------------------------|---------------------------------------|
|                 | Operating Expenses<br>per Unlinked | Unlinked Trips per<br>Vehicle Revenue | Unlinked Trips per<br>Vehicle Revenue |
| Mode            | Passenger Trip                     | Mile                                  | Hour                                  |
| Demand Response | \$12.27                            | 0.2                                   | 2.6                                   |
| Total           | \$12.27                            | 0.2                                   | 2.6                                   |