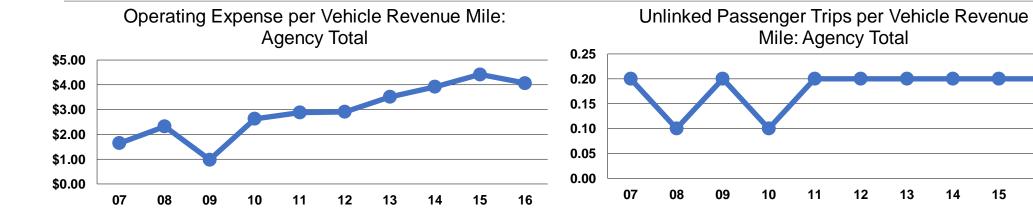

#### **Service Efficiency**

**Operating Expenses per Operating Expenses per Vehicle Revenue Mile Vehicle Revenue Hour** \$4.07 \$64.74 \$4.07 \$64.74

#### **Service Effectiveness**

**Operating Expenses Unlinked Trips per Unlinked Trips per Vehicle Revenue** per Unlinked Vehicle Revenue **Passenger Trip** Mode Mile Hour Demand Response \$19.34 0.2 3.4 \$19.34 0.2 3.3 **Total** 