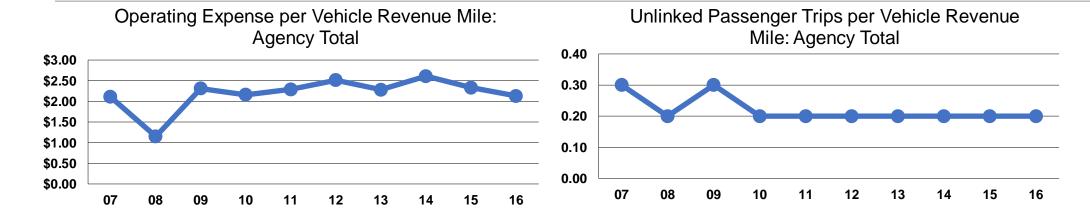

#### **Service Efficiency**

Mode Vehicle Revenue Mile Vehicle Revenue Hour

Demand Response \$2.13 \$40.79

Total \$40.79

#### Service Effectiveness

| Mode            | Operating Expenses per Unlinked Passenger Trip | Unlinked Trips per<br>Vehicle Revenue<br>Mile | Unlinked Trips per<br>Vehicle Revenue<br>Hour |
|-----------------|------------------------------------------------|-----------------------------------------------|-----------------------------------------------|
| Demand Response | \$11.88                                        | 0.2                                           | 3.4                                           |
| Total           | \$11.88                                        | 0.2                                           | 3.4                                           |