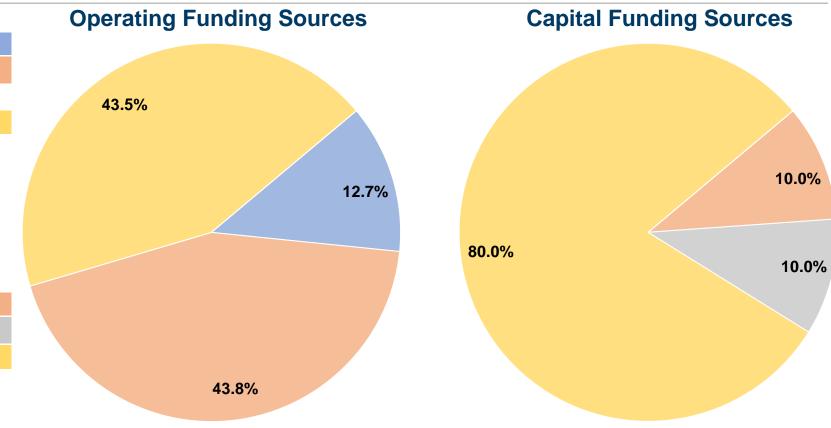

#### **Sources of Capital Funds Expended**

Fare Revenues 0.0% Local Funds \$51 10.0% State Funds \$51 10.0% 80.0% \$409 Federal Assistance Other Funds \$0 0.0% 100.0% **Total Capital Funds Expended** \$511