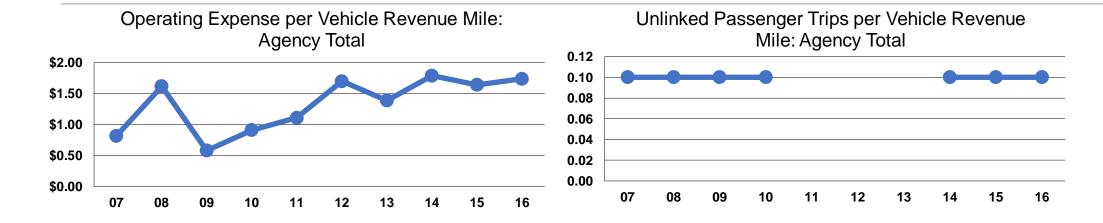

## **Service Efficiency**

| Operating Expenses per Vehicle Revenue Mile | Operating Expenses per Vehicle Revenue Hour |  |
|---------------------------------------------|---------------------------------------------|--|
| \$1.74                                      | \$34.70                                     |  |
| \$1.74                                      | \$34.70                                     |  |

## **Service Effectiveness**

|                 | Operating Expenses per Unlinked | Unlinked Trips per<br>Vehicle Revenue | Unlinked Trips per<br>Vehicle Revenue |
|-----------------|---------------------------------|---------------------------------------|---------------------------------------|
| Mode            | Passenger Trip                  | Mile                                  | Hour                                  |
| Demand Response | \$14.53                         | 0.1                                   | 2.4                                   |
| Total           | \$14.53                         | 0.1                                   | 2.4                                   |