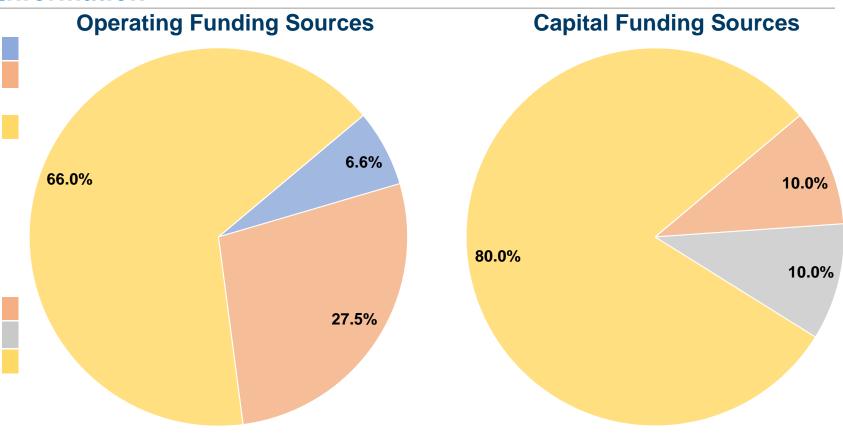

## **Summary of Operating Expenses (OE)**

\$269,420 Total Operating Expenses

#### **Sources of Capital Funds Expended**

| oddices of dapital I alias Experiaca |          |        |  |  |  |
|--------------------------------------|----------|--------|--|--|--|
| Fare Revenues                        | \$0      | 0.0%   |  |  |  |
| Local Funds                          | \$8,336  | 10.0%  |  |  |  |
| State Funds                          | \$8,336  | 10.0%  |  |  |  |
| Federal Assistance                   | \$66,689 | 80.0%  |  |  |  |
| Other Funds                          | \$0      | 0.0%   |  |  |  |
| <b>Total Capital Funds Expended</b>  | \$83,361 | 100.0% |  |  |  |