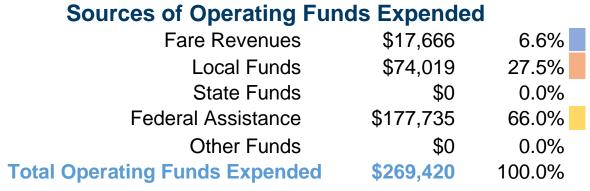

## **Summary of Operating Expenses (OE)**

\$269,420 Total Operating Expenses

#### **Sources of Capital Funds Expended**

| oddices of dapital I alias Experiaca |          |        |  |  |  |
|--------------------------------------|----------|--------|--|--|--|
| Fare Revenues                        | \$0      | 0.0%   |  |  |  |
| Local Funds                          | \$8,336  | 10.0%  |  |  |  |
| State Funds                          | \$8,336  | 10.0%  |  |  |  |
| Federal Assistance                   | \$66,689 | 80.0%  |  |  |  |
| Other Funds                          | \$0      | 0.0%   |  |  |  |
| <b>Total Capital Funds Expended</b>  | \$83,361 | 100.0% |  |  |  |