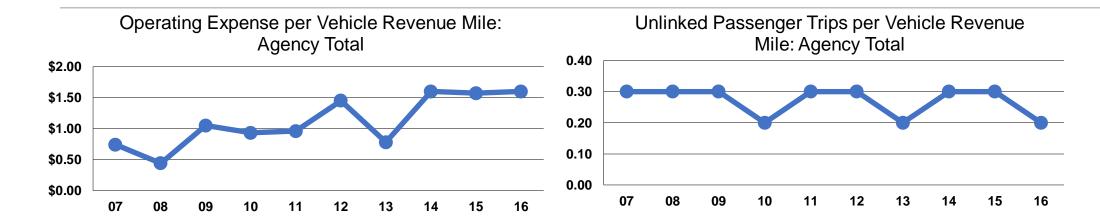

#### **Service Efficiency**

| Operating Expenses per | Operating Expenses per |  |  |
|------------------------|------------------------|--|--|
| Vehicle Revenue Mile   | Vehicle Revenue Hour   |  |  |
| \$1.60                 | \$11.92                |  |  |
| \$1.60                 | \$11.92                |  |  |

## **Service Effectiveness**

|                 | Operating Expenses per Unlinked | Unlinked Trips per<br>Vehicle Revenue | Unlinked Trips per<br>Vehicle Revenue |
|-----------------|---------------------------------|---------------------------------------|---------------------------------------|
| Mode            | Passenger Trip                  | Mile                                  | Hour                                  |
| Demand Response | \$6.89                          | 0.2                                   | 1.7                                   |
| Total           | \$6.89                          | 0.2                                   | 1.7                                   |