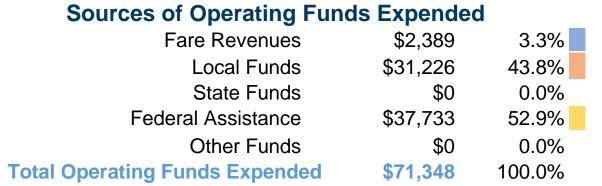

#### **Summary of Operating Expenses (OE)**

\$71,348 Total Operating Expenses

#### **Sources of Capital Funds Expended**

Fare Revenues \$0
Local Funds \$0
State Funds \$0
Federal Assistance \$0
Other Funds \$0
Total Capital Funds Expended \$0