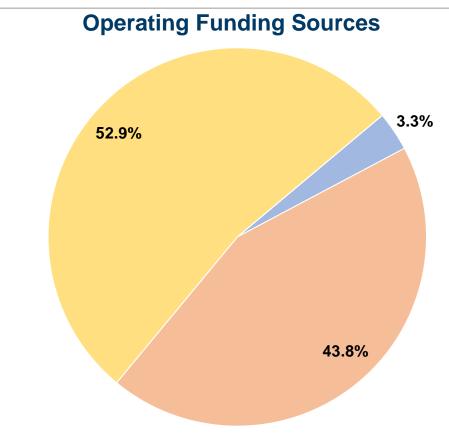

#### **Summary of Operating Expenses (OE)**

\$71,348 Total Operating Expenses

#### **Sources of Capital Funds Expended**

Fare Revenues \$0
Local Funds \$0
State Funds \$0
Federal Assistance \$0
Other Funds \$0
Total Capital Funds Expended \$0