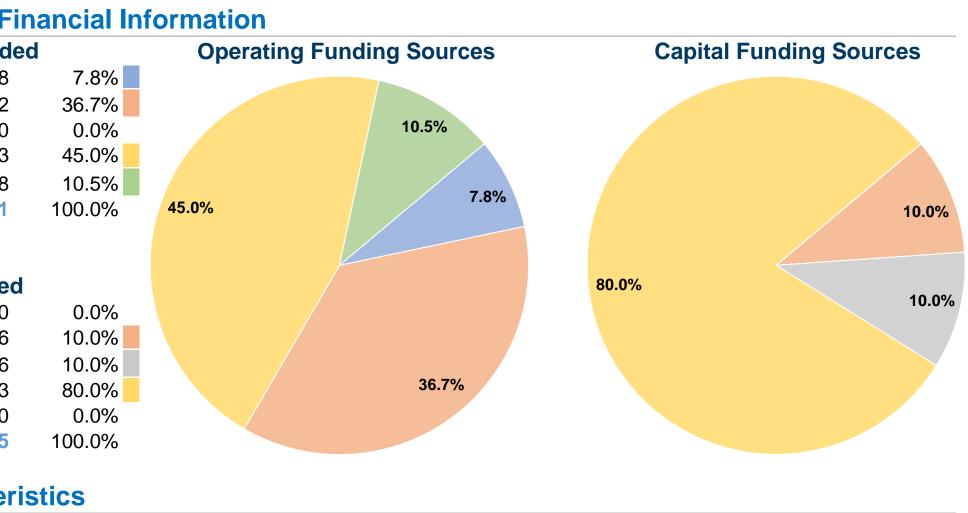

| <b>General Information</b>                                                              |                                       | Fina         |  |  |
|-----------------------------------------------------------------------------------------|---------------------------------------|--------------|--|--|
|                                                                                         | Sources of Operating Fun              | ds Expended  |  |  |
|                                                                                         | Fare Revenues                         | \$34,508     |  |  |
| Service Consumption                                                                     | Local Funds                           | \$162,272    |  |  |
| 28,920 Annual Unlinked Trips (UPT)                                                      | State Funds                           | \$0          |  |  |
|                                                                                         | Federal Assistance                    | \$198,783    |  |  |
| Service Supplied                                                                        | Other Funds                           | \$46,558     |  |  |
| 317,011 Annual Vehicle Revenue Miles (VRM)<br>22,587 Annual Vehicle Revenue Hours (VRH) | <b>Total Operating Funds Expended</b> | \$442,121    |  |  |
| Summary of Operating Expenses (OE)                                                      | Sources of Capital Funds Expended     |              |  |  |
| \$442,121 Total Operating Expenses                                                      | Fare Revenues                         | \$0          |  |  |
|                                                                                         | Local Funds                           | \$11,466     |  |  |
| Database Information                                                                    | State Funds                           | \$11,466     |  |  |
| NTDID: 4R03-40967                                                                       | Federal Assistance                    | \$91,733     |  |  |
| Reporter Type: Rural General Public Transit                                             | Other Funds                           | \$0          |  |  |
|                                                                                         | <b>Total Capital Funds Expended</b>   | \$114,665    |  |  |
|                                                                                         | Modal (                               | Characterist |  |  |
| Operation Characteristics                                                               |                                       |              |  |  |
| Vehicles Ope<br>at Maximum S                                                            |                                       |              |  |  |