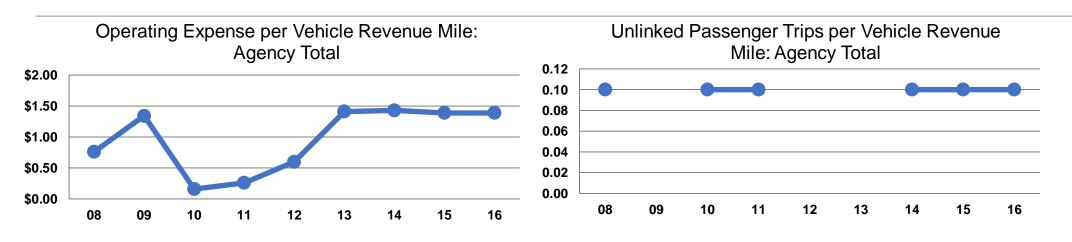

## **Service Efficiency**

|                 | <b>Operating Expenses per</b> | <b>Operating Expenses per</b> |  |  |
|-----------------|-------------------------------|-------------------------------|--|--|
| Mode            | Vehicle Revenue Mile          | Vehicle Revenue Hour          |  |  |
| Demand Response | \$1.39                        | \$19.57                       |  |  |
| Total           | \$1.39                        | \$19.57                       |  |  |

|                 | Service Effectiveness                                |                                               |                                               |
|-----------------|------------------------------------------------------|-----------------------------------------------|-----------------------------------------------|
| Mode            | Operating Expenses<br>per Unlinked<br>Passenger Trip | Unlinked Trips per<br>Vehicle Revenue<br>Mile | Unlinked Trips per<br>Vehicle Revenue<br>Hour |
| Demand Response | \$15.29                                              | 0.1                                           | 1.3                                           |
| Total           | \$15.29                                              | 0.1                                           | 1.3                                           |