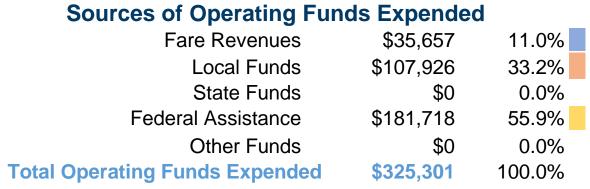

#### **Summary of Operating Expenses (OE)**

\$325,301 Total Operating Expenses

#### **Financial Information**

33.2%