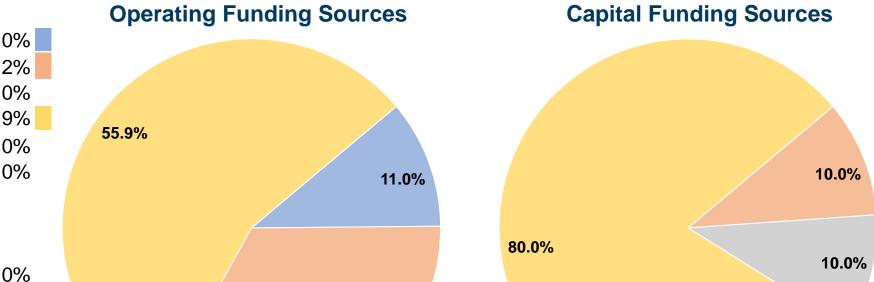

#### **Sources of Capital Funds Expended**

| •                            |          |        |
|------------------------------|----------|--------|
| Fare Revenues                | \$0      | 0.0%   |
| Local Funds                  | \$3,948  | 10.0%  |
| State Funds                  | \$3,948  | 10.0%  |
| Federal Assistance           | \$31,582 | 80.0%  |
| Other Funds                  | \$0      | 0.0%   |
| Total Capital Funds Expended | \$39,478 | 100.0% |