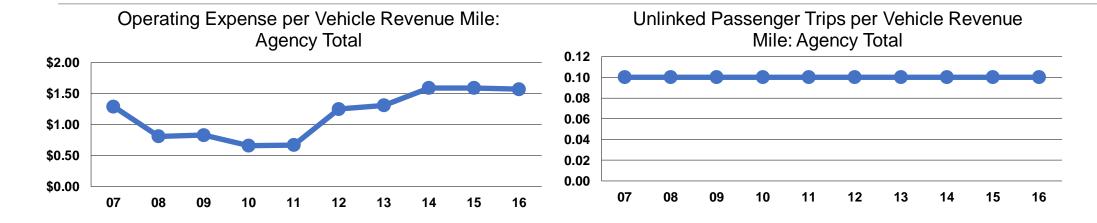

#### **Service Efficiency**

| Operating Expenses per Vehicle Revenue Mile | Operating Expenses per<br>Vehicle Revenue Hour |
|---------------------------------------------|------------------------------------------------|
| \$1.57                                      | \$25.32                                        |
| \$1.57                                      | \$25.32                                        |

## **Service Effectiveness**

|                        | Operating Expenses per Unlinked | Unlinked Trips per<br>Vehicle Revenue | Unlinked Trips per<br>Vehicle Revenue |  |  |
|------------------------|---------------------------------|---------------------------------------|---------------------------------------|--|--|
| Mode                   | Passenger Trip                  | Mile                                  | Hour                                  |  |  |
| <b>Demand Response</b> | \$12.12                         | 0.1                                   | 2.1                                   |  |  |
| Total                  | \$12.12                         | 0.1                                   | 2.1                                   |  |  |