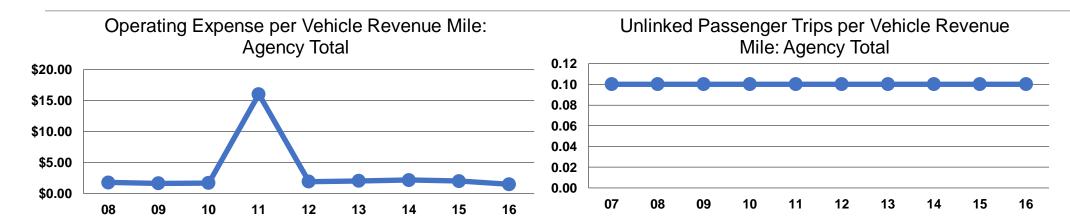

#### **Service Efficiency**

| Operating Expenses per | Operating Expenses per |  |  |
|------------------------|------------------------|--|--|
| Vehicle Revenue Mile   | Vehicle Revenue Hou    |  |  |
| \$1.50                 | \$25.32                |  |  |
| \$1.50                 | \$25.32                |  |  |

## **Service Effectiveness**

|                 | Operating Expenses per Unlinked | Unlinked Trips per<br>Vehicle Revenue | Unlinked Trips per<br>Vehicle Revenue |
|-----------------|---------------------------------|---------------------------------------|---------------------------------------|
| Mode            | Passenger Trip                  | Mile                                  | Hour                                  |
| Demand Response | \$11.79                         | 0.1                                   | 2.2                                   |
| Total           | \$11.79                         | 0.1                                   | 2.1                                   |