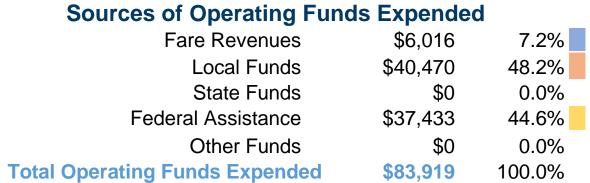

#### **Summary of Operating Expenses (OE)**

\$83,919 Total Operating Expenses

#### **Financial Information**