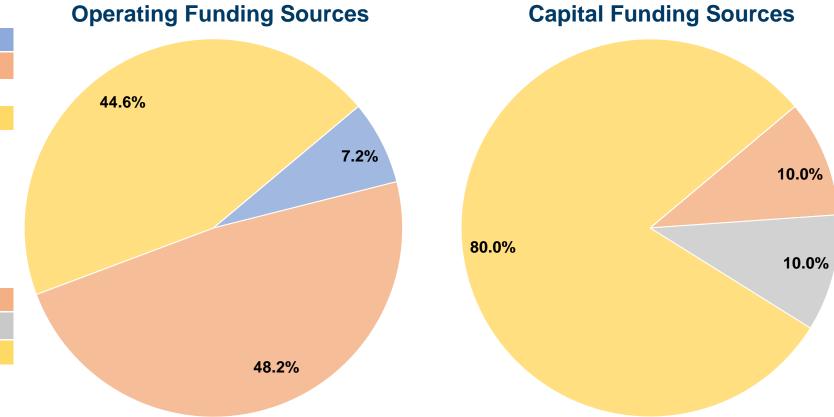

#### **Financial Information**

#### **Sources of Capital Funds Expended**

| Ocurces of Capital Funds Expended   |          |        |  |  |  |
|-------------------------------------|----------|--------|--|--|--|
| Fare Revenues                       | \$0      | 0.0%   |  |  |  |
| Local Funds                         | \$3,956  | 10.0%  |  |  |  |
| State Funds                         | \$3,956  | 10.0%  |  |  |  |
| Federal Assistance                  | \$31,652 | 80.0%  |  |  |  |
| Other Funds                         | \$0      | 0.0%   |  |  |  |
| <b>Total Capital Funds Expended</b> | \$39,564 | 100.0% |  |  |  |