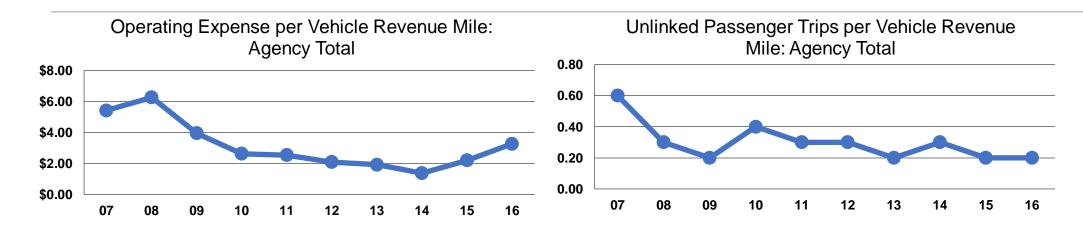

### **Service Efficiency**

| Operating Expenses per Vehicle Revenue Mile | Operating Expenses per<br>Vehicle Revenue Hour |  |  |
|---------------------------------------------|------------------------------------------------|--|--|
| \$3.27                                      | \$25.90                                        |  |  |
| <b>\$3.27</b>                               | <b>\$25.90</b>                                 |  |  |

## **Service Effectiveness**

|                 | Operating Expenses per Unlinked | Unlinked Trips per<br>Vehicle Revenue | Unlinked Trips per<br>Vehicle Revenue |
|-----------------|---------------------------------|---------------------------------------|---------------------------------------|
| Mode            | Passenger Trip                  | Mile                                  | Hour                                  |
| Demand Response | \$13.94                         | 0.2                                   | 1.9                                   |
| Total           | \$13.94                         | 0.2                                   | 1.9                                   |