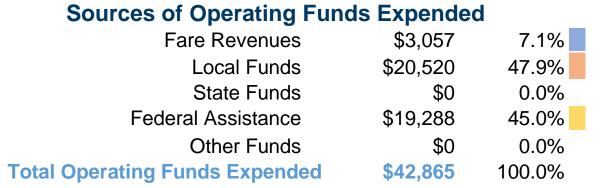

### **Summary of Operating Expenses (OE)**

\$42,865 Total Operating Expenses

#### **Sources of Capital Funds Expended**

Fare Revenues \$0
Local Funds \$0
State Funds \$0
Federal Assistance \$0
Other Funds \$0
Total Capital Funds Expended \$0