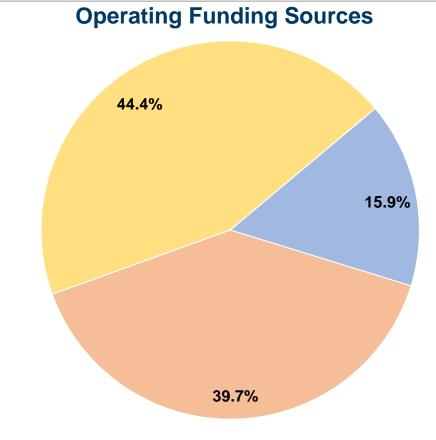

#### **Financial Information**

100.0%

#### **Sources of Capital Funds Expended**

**Total Operating Funds Expended** 

Fare Revenues \$0
Local Funds \$0
State Funds \$0
Federal Assistance \$0
Other Funds \$0
Total Capital Funds Expended \$0