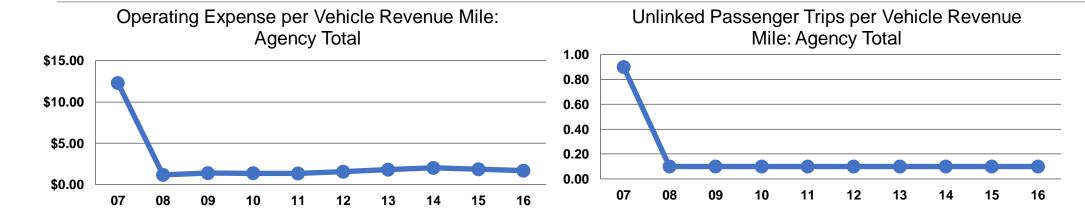

#### **Service Efficiency**

| Operating Expenses per<br>Vehicle Revenue Hour |  |  |
|------------------------------------------------|--|--|
| \$24.95<br><b>\$24.95</b>                      |  |  |
|                                                |  |  |

## **Service Effectiveness**

|                 | Operating Expenses per Unlinked | Unlinked Trips per<br>Vehicle Revenue | Unlinked Trips per<br>Vehicle Revenue |
|-----------------|---------------------------------|---------------------------------------|---------------------------------------|
| Mode            | Passenger Trip                  | Mile                                  | Hour                                  |
| Demand Response | \$12.23                         | 0.1                                   | 2.0                                   |
| Total           | \$12.23                         | 0.1                                   | 2.0                                   |