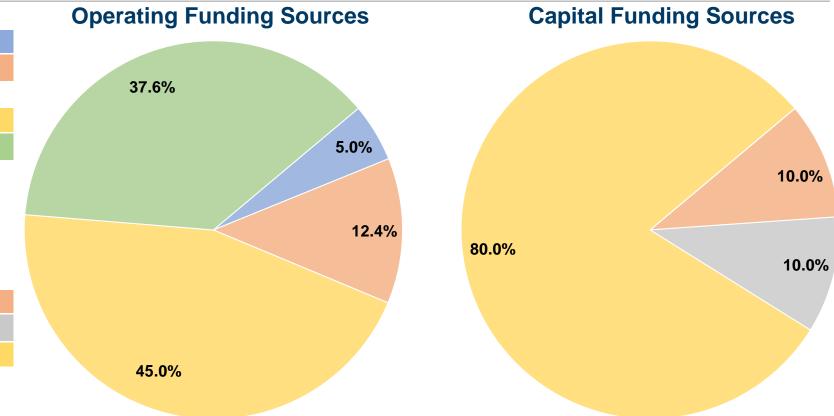

#### **Financial Information**

#### **Sources of Capital Funds Expended**

Fare Revenues 0.0% 10.0% Local Funds \$4,328 \$4,328 10.0% State Funds \$34,628 80.0% Federal Assistance \$0 0.0% Other Funds **Total Capital Funds Expended** \$43,284 100.0%