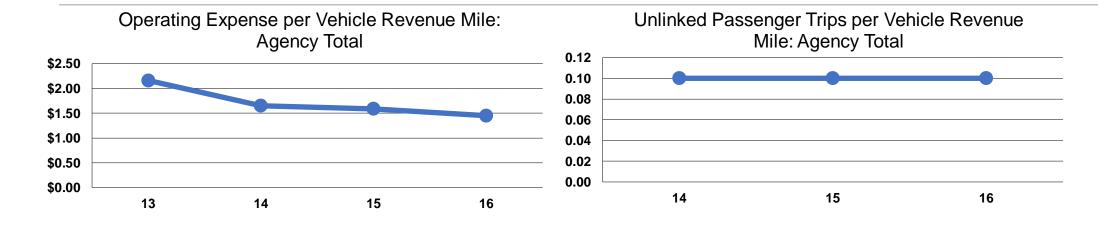

#### **Service Efficiency**

| Operating Expenses per<br>Vehicle Revenue Mile | Operating Expenses per<br>Vehicle Revenue Hour |
|------------------------------------------------|------------------------------------------------|
| \$1.45                                         | \$32.58                                        |
| \$1.45                                         | \$32.58                                        |

## **Service Effectiveness**

|                 | Operating Expenses per Unlinked | Unlinked Trips per<br>Vehicle Revenue | Unlinked Trips per<br>Vehicle Revenue |
|-----------------|---------------------------------|---------------------------------------|---------------------------------------|
| Mode            | Passenger Trip                  | Mile                                  | Hour                                  |
| Demand Response | \$19.27                         | 0.1                                   | 1.7                                   |
| Total           | \$19.27                         | 0.1                                   | 1.7                                   |