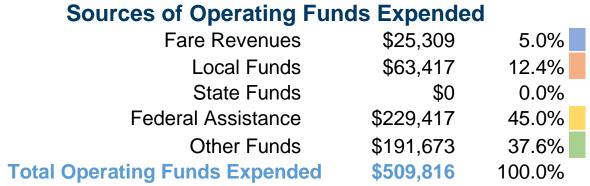

#### **Summary of Operating Expenses (OE)**

\$509,816 Total Operating Expenses

#### **Financial Information**