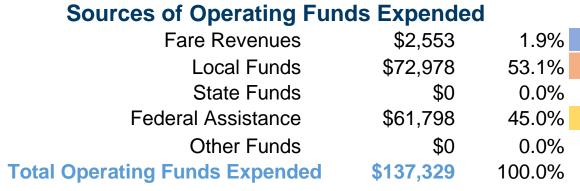

# General Information Financial Information

#### **Service Consumption**

11,971 Annual Unlinked Trips (UPT)

#### **Service Supplied**

64,384 Annual Vehicle Revenue Miles (VRM) 6,608 Annual Vehicle Revenue Hours (VRH)

#### **Summary of Operating Expenses (OE)**

\$137,329 Total Operating Expenses

#### **Database Information**

**NTDID:** 4R03-41036

Reporter Type: Rural General Public Transit



#### **Sources of Capital Funds Expended**

| Fare Revenues                       | \$0      | 0.0%   |
|-------------------------------------|----------|--------|
| Local Funds                         | \$3,948  | 10.0%  |
| State Funds                         | \$3,948  | 10.0%  |
| Federal Assistance                  | \$31,587 | 80.0%  |
| Other Funds                         | \$0      | 0.0%   |
| <b>Total Capital Funds Expended</b> | \$39,483 | 100.0% |
|                                     |          |        |

# 





Administrator, Intermodal Division: Ms. Nancy Cobb

### **Modal Characteristics**

## **Operation Characteristics**

# **Vehicles Operated at Maximum Service**

|                 | Directly | Purchased             | Operating       | Fare     | <b>Uses of Capital</