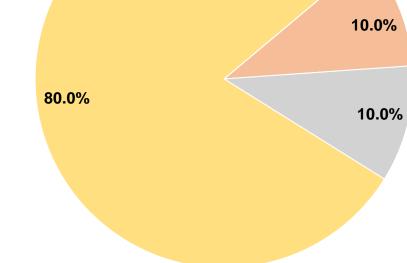

#### **Sources of Capital Funds Expended**

| Fare Revenues                       | \$0      | 0.0%   |
|-------------------------------------|----------|--------|
| Local Funds                         | \$3,948  | 10.0%  |
| State Funds                         | \$3,948  | 10.0%  |
| Federal Assistance                  | \$31,587 | 80.0%  |
| Other Funds                         | \$0      | 0.0%   |
| <b>Total Capital Funds Expended</b> | \$39,483 | 100.0% |
|                                     |          |        |