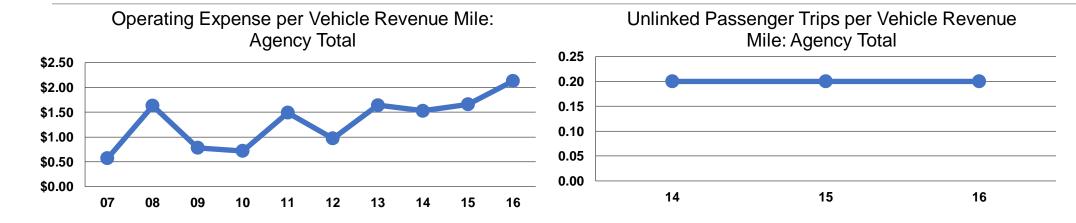

#### **Service Efficiency**

| Operating Expenses per | Operating Expenses per |  |  |
|------------------------|------------------------|--|--|
| Vehicle Revenue Mile   | Vehicle Revenue Hour   |  |  |
| \$2.13                 | \$20.78                |  |  |
| \$2.13                 | \$20.78                |  |  |

## **Service Effectiveness**

|                        | Operating Expenses per Unlinked | Unlinked Trips per<br>Vehicle Revenue | Unlinked Trips per<br>Vehicle Revenue |  |  |
|------------------------|---------------------------------|---------------------------------------|---------------------------------------|--|--|
| Mode                   | Passenger Trip                  | Mile                                  | Hour                                  |  |  |
| <b>Demand Response</b> | \$11.47                         | 0.2                                   | 1.8                                   |  |  |
| Total                  | \$11.47                         | 0.2                                   | 1.8                                   |  |  |