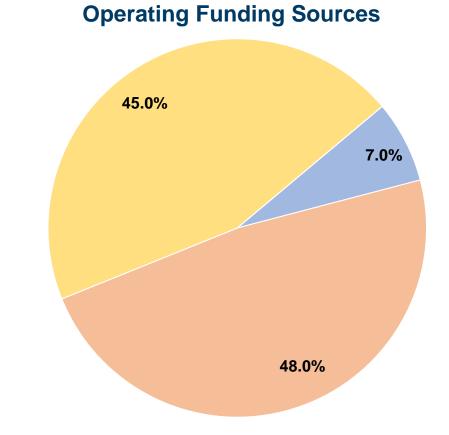

### **Summary of Operating Expenses (OE)**

\$272,363 Total Operating Expenses

#### **Sources of Capital Funds Expended**

Fare Revenues \$0 Local Funds State Funds Federal Assistance \$0 Other Funds **Total Capital Funds Expended** \$0