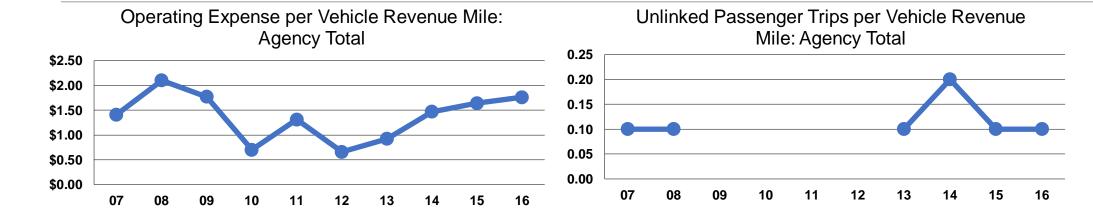

#### **Service Efficiency**

|                 | Operating Expenses per | Operating Expenses per |  |
|-----------------|------------------------|------------------------|--|
| Mode            | Vehicle Revenue Mile   | Vehicle Revenue Hour   |  |
| Demand Response | \$1.76                 | \$22.83                |  |
| Total           | \$1.76                 | \$22.83                |  |

# **Service Effectiveness**

|                 | Operating Expenses per Unlinked | Unlinked Trips per<br>Vehicle Revenue | Unlinked Trips per<br>Vehicle Revenue |
|-----------------|---------------------------------|---------------------------------------|---------------------------------------|
| Mode            | Passenger Trip                  | Mile                                  | Hour                                  |
| Demand Response | \$12.08                         | 0.2                                   | 1.9                                   |
| Total           | \$12.08                         | 0.1                                   | 1.9                                   |