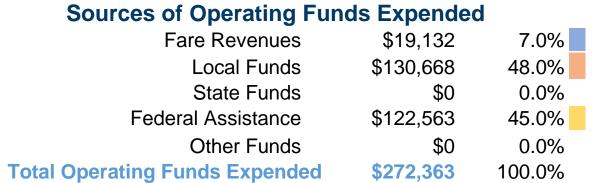

### **Summary of Operating Expenses (OE)**

\$272,363 Total Operating Expenses

#### **Sources of Capital Funds Expended**

Fare Revenues \$0 Local Funds State Funds Federal Assistance \$0 Other Funds **Total Capital Funds Expended** \$0