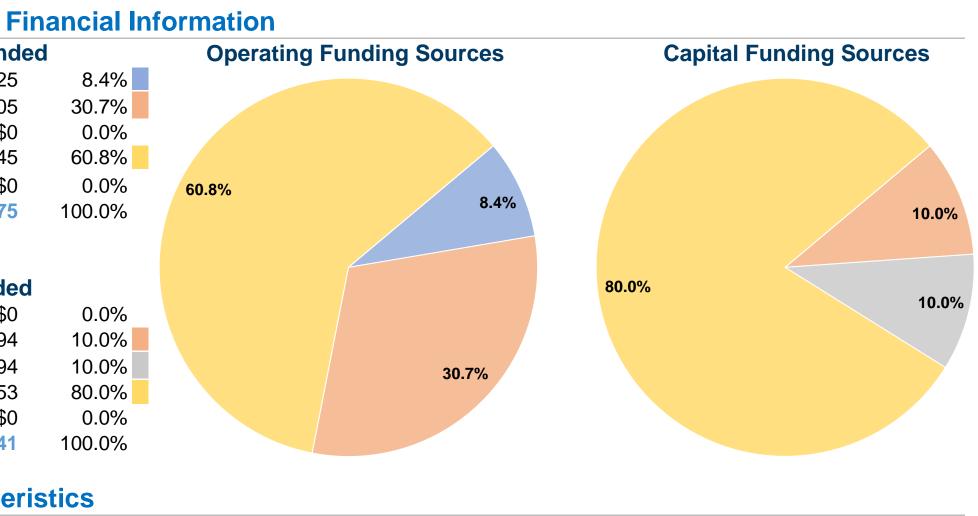

# **Sources of Operating Funds Expended**

| Fare Revenues                  | \$26,925  |
|--------------------------------|-----------|
| Local Funds                    | \$98,105  |
| State Funds                    | \$0       |
| Federal Assistance             | \$194,045 |
| Other Funds                    | \$0       |
| Total Operating Funds Expended | \$319,075 |

#### Sources of Capital Funds Expended

| Fare Revenues                | \$0       |
|------------------------------|-----------|
| Local Funds                  | \$11,094  |
| State Funds                  | \$11,094  |
| Federal Assistance           | \$88,753  |
| Other Funds                  | \$0       |
| Total Capital Funds Expended | \$110,941 |