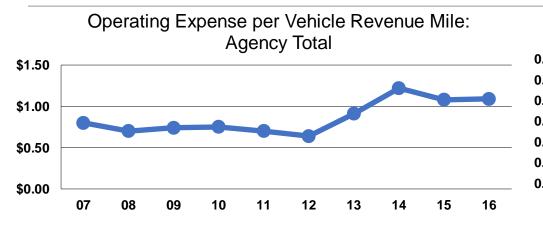

## **Service Efficiency**

|                 | <b>Operating Expenses per</b> | <b>Operating Expenses per</b> |
|-----------------|-------------------------------|-------------------------------|
| Mode            | Vehicle Revenue Mile          | Vehicle Revenue Hour          |
| Demand Response | \$1.09                        | \$29.01                       |
| Total           | \$1.09                        | \$29.01                       |