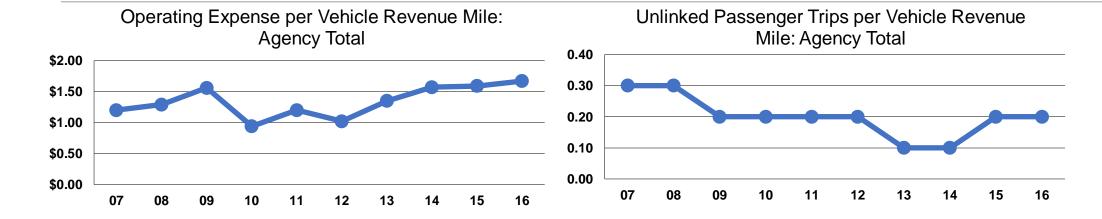

#### **Service Efficiency**

| Operating Expenses per<br>Vehicle Revenue Mile | Operating Expenses per<br>Vehicle Revenue Hour |  |  |
|------------------------------------------------|------------------------------------------------|--|--|
| \$1.67                                         | \$20.05                                        |  |  |
| \$1.67                                         | \$20.05                                        |  |  |

## **Service Effectiveness**

|                 | Operating Expenses per Unlinked | Unlinked Trips per<br>Vehicle Revenue | Unlinked Trips per<br>Vehicle Revenue |
|-----------------|---------------------------------|---------------------------------------|---------------------------------------|
| Mode            | Passenger Trip                  | Mile                                  | Hour                                  |
| Demand Response | \$10.32                         | 0.2                                   | 1.9                                   |
| Total           | \$10.32                         | 0.2                                   | 1.9                                   |