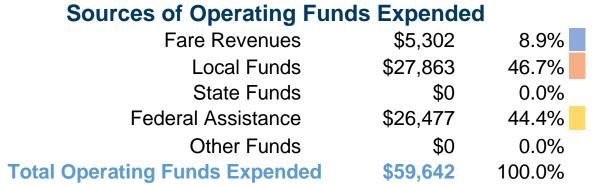

### **Summary of Operating Expenses (OE)**

\$59,642 Total Operating Expenses

#### **Sources of Capital Funds Expended**

Fare Revenues \$0
Local Funds \$0
State Funds \$0
Federal Assistance \$0
Other Funds \$0

Total Capital Funds Expended \$0