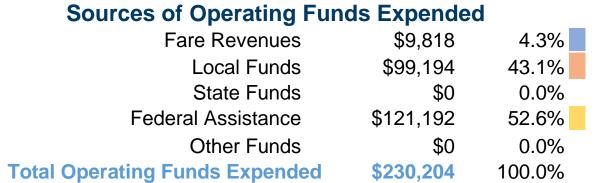

### **Summary of Operating Expenses (OE)**

\$230,204 Total Operating Expenses

#### **Sources of Capital Funds Expended**

| Fare Revenues                | \$0        |
|------------------------------|------------|
| Local Funds                  | \$0        |
| State Funds                  | \$0        |
| Federal Assistance           | \$0        |
| Other Funds                  | \$0        |
| Total Capital Funds Expended | <b>\$0</b> |