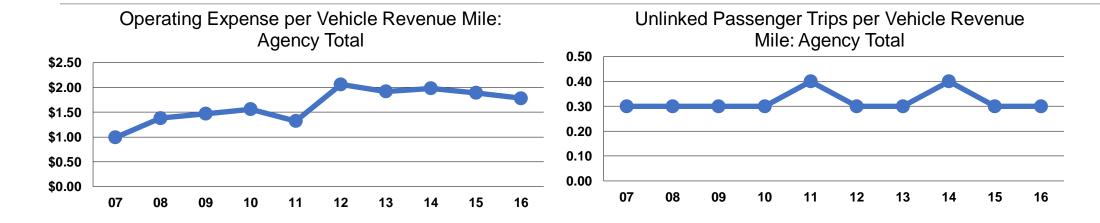

### **Service Efficiency**

| Operating Expenses per | Operating Expenses pe |  |  |
|------------------------|-----------------------|--|--|
| Vehicle Revenue Mile   | Vehicle Revenue Hou   |  |  |
| \$1.78                 | \$27.08               |  |  |
| \$1.78                 | \$27.08               |  |  |

#### **Service Effectiveness**

|                 | Operating Expenses per Unlinked | Unlinked Trips per<br>Vehicle Revenue | Unlinked Trips per<br>Vehicle Revenue |
|-----------------|---------------------------------|---------------------------------------|---------------------------------------|
| Mode            | Passenger Trip                  | Mile                                  | Hour                                  |
| Demand Response | \$5.85                          | 0.3                                   | 4.6                                   |
| Total           | \$5.85                          | 0.3                                   | 4.6                                   |