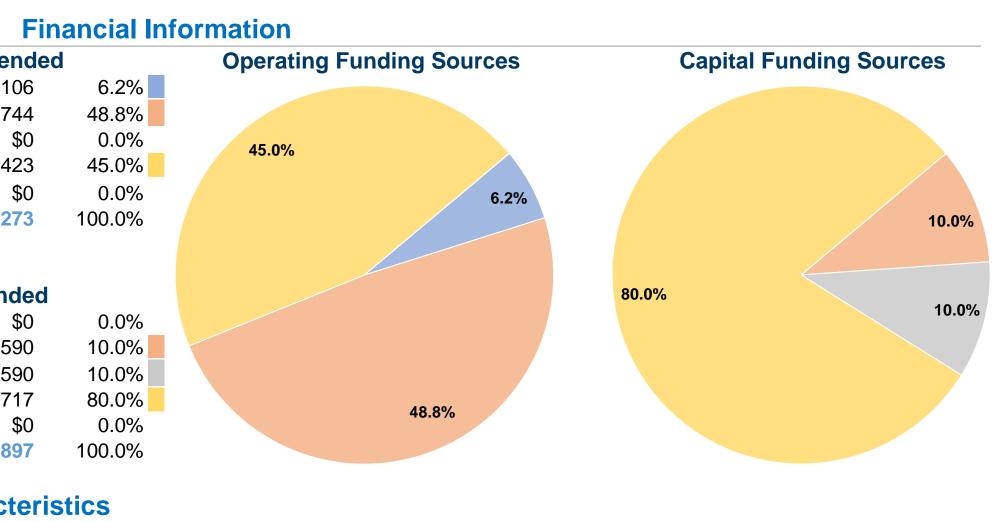

| <b>General Information</b>                |                                   |          |  |
|-------------------------------------------|-----------------------------------|----------|--|
|                                           | Sources of Operating Funds Expe   |          |  |
|                                           | Fare Revenues                     | \$7,10   |  |
| Service Consumption                       | Local Funds                       | \$55,74  |  |
| 5,017 Annual Unlinked Trips (UPT)         | State Funds                       |          |  |
|                                           | Federal Assistance                | \$51,42  |  |
| Service Supplied                          | Other Funds                       | 9        |  |
| 64,186 Annual Vehicle Revenue Miles (VRM) | Total Operating Funds Expended    | \$114,27 |  |
| 3,600 Annual Vehicle Revenue Hours (VRH)  |                                   |          |  |
| Summary of Operating Expenses (OE)        | Sources of Capital Funds Expended |          |  |
| \$114,273 Total Operating Expenses        | Fare Revenues                     | 9        |  |

### **Database Information**

NTDID: 4R03-41065 Reporter Type: Rural General Public Transit

| Fare Revenues                | \$0      |
|------------------------------|----------|
| Local Funds                  | \$3,590  |
| State Funds                  | \$3,590  |
| Federal Assistance           | \$28,717 |
| Other Funds                  | \$0      |
| Total Capital Funds Expended | \$35,897 |
|                              |          |