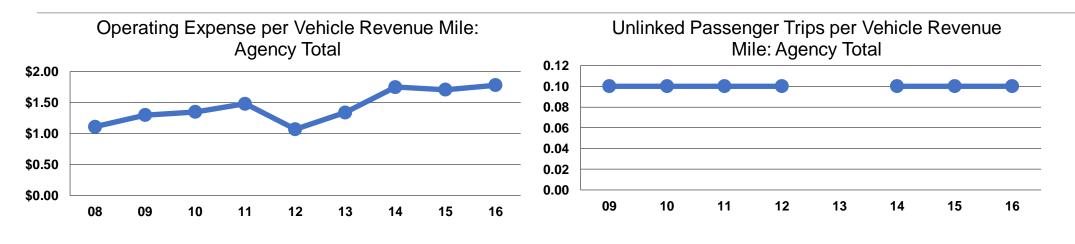

## **Service Efficiency**

|                 | <b>Operating Expenses per</b> | <b>Operating Expenses per</b> |  |  |
|-----------------|-------------------------------|-------------------------------|--|--|
| Mode            | Vehicle Revenue Mile          | Vehicle Revenue Hour          |  |  |
| Demand Response | \$1.78                        | \$31.74                       |  |  |
| Total           | \$1.78                        | \$31.74                       |  |  |

|                 | Service Effectiveness              |                                       |                                       |  |
|-----------------|------------------------------------|---------------------------------------|---------------------------------------|--|
|                 | Operating Expenses<br>per Unlinked | Unlinked Trips per<br>Vehicle Revenue | Unlinked Trips per<br>Vehicle Revenue |  |
| Mode            | Passenger Trip                     | Mile                                  | Hour                                  |  |
| Demand Response | \$22.78                            | 0.1                                   | 1.4                                   |  |
| Total           | \$22.78                            | 0.1                                   | 1.4                                   |  |