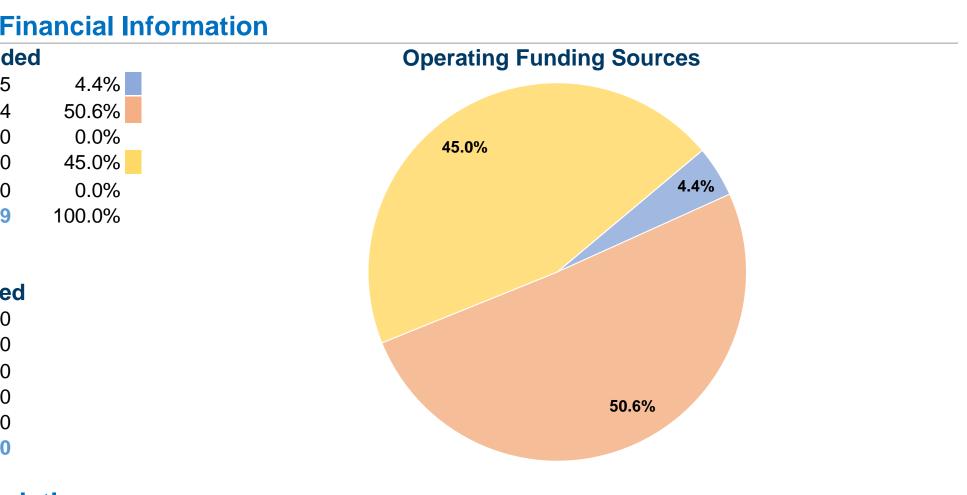

# **Glascock County Transit**

2016 Annual Agency Profile

| <b>General Information</b>                                                            |                                       | Fina     |
|---------------------------------------------------------------------------------------|---------------------------------------|----------|
|                                                                                       | Sources of Operating Funds Expended   |          |
|                                                                                       | Fare Revenues                         | \$3,175  |
| Service Consumption                                                                   | Local Funds                           | \$36,864 |
| 6,515 Annual Unlinked Trips (UPT)                                                     | State Funds                           | \$0      |
|                                                                                       | Federal Assistance                    | \$32,760 |
| Service Supplied                                                                      | Other Funds                           | \$0      |
| 41,068 Annual Vehicle Revenue Miles (VRM)<br>3,946 Annual Vehicle Revenue Hours (VRH) | <b>Total Operating Funds Expended</b> | \$72,799 |
| Summary of Operating Expenses (OE)                                                    | Sources of Capital Funds Expended     |          |
| \$72,799 Total Operating Expenses                                                     | Fare Revenues                         | \$0      |
|                                                                                       | Local Funds                           | \$0      |
| Database Information                                                                  | State Funds                           | \$0      |
| NTDID: 4R03-41074                                                                     | Federal Assistance                    | \$0      |