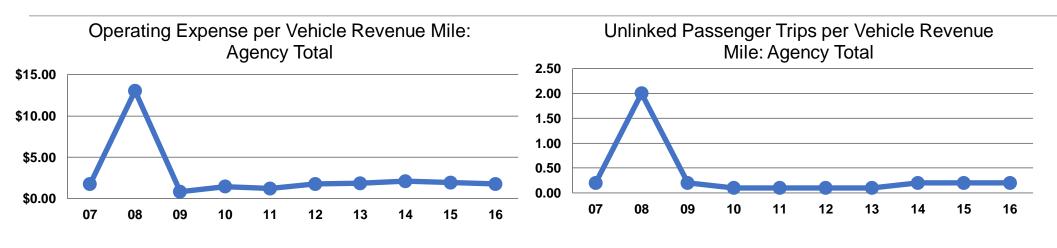

### **Service Efficiency**

| Mode            | Operating Expenses per<br>Vehicle Revenue Mile | Operating Expenses per<br>Vehicle Revenue Hour |  |
|-----------------|------------------------------------------------|------------------------------------------------|--|
| Demand Response | \$1.77<br><b>\$1.77</b>                        | \$18.45<br><b>\$18.45</b>                      |  |

#### Uses of Capital Annual Unlinked Annual Vehicle **Annual Vehicle Revenue Hours** Funds Trips **Revenue Miles** \$0 6,515 41,068 3,946 **\$0** 6,515 41,068 3,946

|                 | Service Effectiveness              |                                       |                                       |
|-----------------|------------------------------------|---------------------------------------|---------------------------------------|
|                 | Operating Expenses<br>per Unlinked | Unlinked Trips per<br>Vehicle Revenue | Unlinked Trips per<br>Vehicle Revenue |
| Mode            | Passenger Trip                     | Mile                                  | Hour                                  |
| Demand Response | \$11.17                            | 0.2                                   | 1.7                                   |
| Total           | \$11.17                            | 0.2                                   | 1.7                                   |