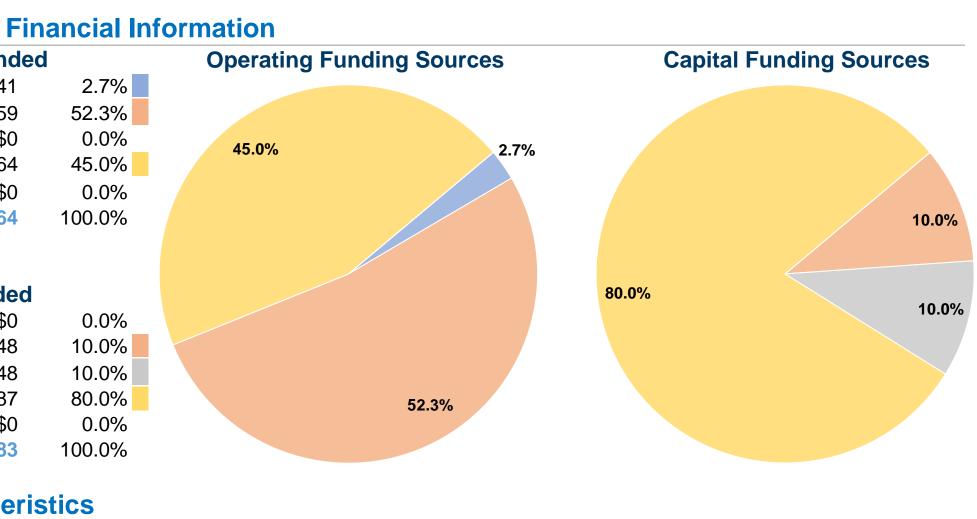

#### **Sources of Operating Funds Expended** Fare Revenues \$5,641 \$111,159 Local Funds State Funds \$0 Federal Assistance \$95,564 Other Funds \$0 **Total Operating Funds Expended** \$212,364

## **Sources of Capital Funds Expended**

| Fare Revenues                | \$0      |
|------------------------------|----------|
| Local Funds                  | \$3,948  |
| State Funds                  | \$3,948  |
| Federal Assistance           | \$31,587 |
| Other Funds                  | \$0      |
| Total Capital Funds Expended | \$39,483 |