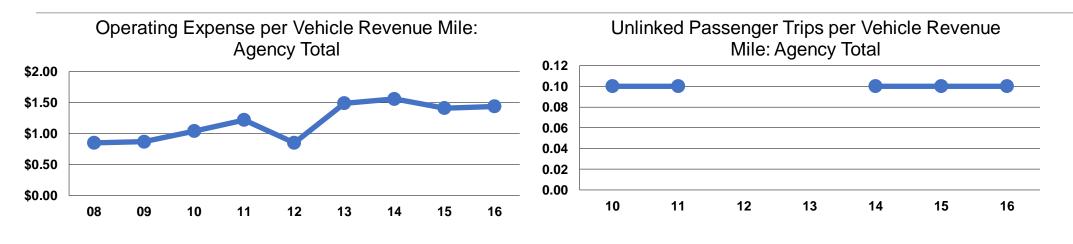

## **Service Efficiency**

|                 | <b>Operating Expenses per</b> | <b>Operating Expenses per</b> |  |
|-----------------|-------------------------------|-------------------------------|--|
| Mode            | Vehicle Revenue Mile          | Vehicle Revenue Hour          |  |
| Demand Response | \$1.44                        | \$38.31                       |  |
| Total           | \$1.44                        | \$38.31                       |  |

|                 | Service Effectiveness              |                                       |                                       |  |
|-----------------|------------------------------------|---------------------------------------|---------------------------------------|--|
|                 | Operating Expenses<br>per Unlinked | Unlinked Trips per<br>Vehicle Revenue | Unlinked Trips per<br>Vehicle Revenue |  |
| Mode            | Passenger Trip                     | Mile                                  | Hour                                  |  |
| Demand Response | \$20.16                            | 0.1                                   | 1.9                                   |  |
| Total           | \$20.16                            | 0.1                                   | 1.9                                   |  |