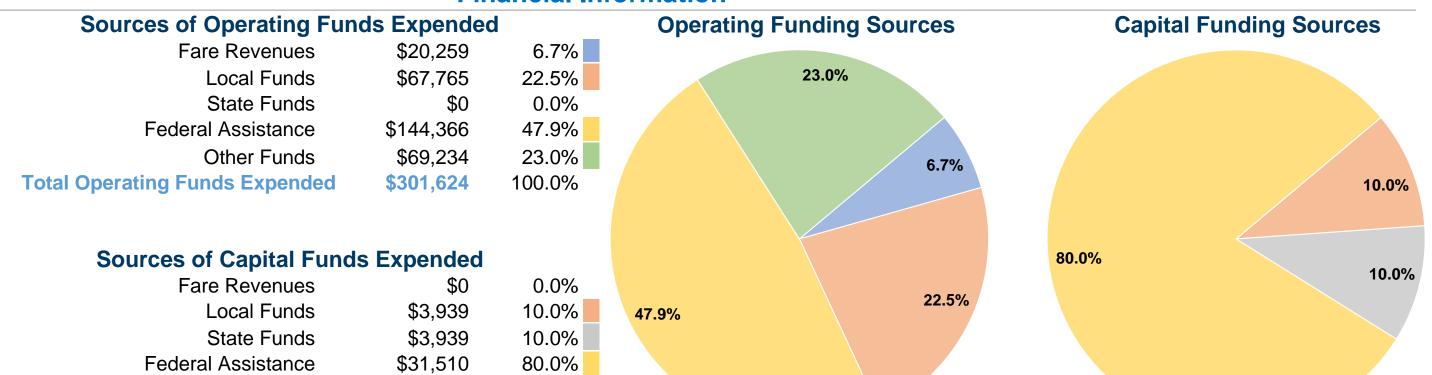

## **Summary of Operating Expenses (OE)**

\$301,624 Total Operating Expenses

#### **Financial Information**

## **Modal Characteristics**

Other Funds

**Total Capital Funds Expended** 

\$0

\$39,388

0.0%

100.0%

#### **Vehicles Operated** at Maximum Service

|                 | Directly | Purchased             | Operating       | Fare     | <b>Uses of Capital</b> | <b>Annual Unlinked</b> | <b>Annual Vehicle</b> | <b>Annual Vehicle</b> |
|-----------------|----------|-----------------------|-----------------|----------|------------------------|------------------------|-----------------------|-----------------------|
| Mode            | Operated | <b>Transportation</b> | <b>Expenses</b> | Revenues | Funds                  | Trips                  | <b>Revenue Miles</b>  | <b>Revenue Hours</b>  |
| Demand Response | 4        | -                     | \$301,624       | \$20,259 | \$39,388               | 23,774                 | 131,268               | 9,145                 |
| Total           | 4        | -                     | \$301,624       | \$20,259 | \$39,388               | 23,774                 | 131,268               | 9,145                 |