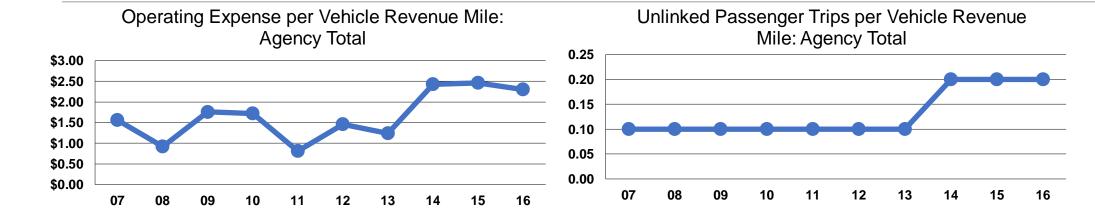

## **Service Efficiency**

|                 | Operating Expenses per | Operating Expenses per |  |
|-----------------|------------------------|------------------------|--|
| Mode            | Vehicle Revenue Mile   | Vehicle Revenue Hour   |  |
| Demand Response | \$2.30                 | \$32.98                |  |
| Total           | \$2.30                 | \$32.98                |  |

# **Service Effectiveness**

|                 | Operating Expenses per Unlinked | Unlinked Trips per<br>Vehicle Revenue | Unlinked Trips per<br>Vehicle Revenue |
|-----------------|---------------------------------|---------------------------------------|---------------------------------------|
| Mode            | Passenger Trip                  | Mile                                  | Hour                                  |
| Demand Response | \$12.69                         | 0.2                                   | 2.6                                   |
| Total           | \$12.69                         | 0.2                                   | 2.6                                   |