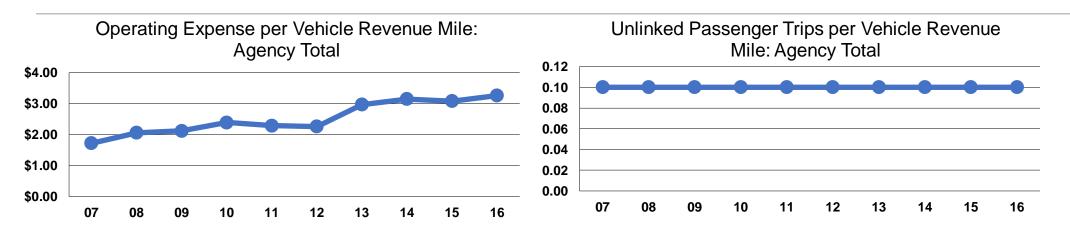

## **Service Efficiency**

| Operating Expenses per |                      | <b>Operating Expenses per</b> |  |
|------------------------|----------------------|-------------------------------|--|
| Mode                   | Vehicle Revenue Mile | Vehicle Revenue Hour          |  |
| Demand Response        | \$3.26               | \$42.77                       |  |
| Total                  | \$3.26               | \$42.77                       |  |

|                 | Service Effectiveness              |                                       |                                       |  |
|-----------------|------------------------------------|---------------------------------------|---------------------------------------|--|
| -               | Operating Expenses<br>per Unlinked | Unlinked Trips per<br>Vehicle Revenue | Unlinked Trips per<br>Vehicle Revenue |  |
| Mode            | Passenger Trip                     | Mile                                  | Hour                                  |  |
| Demand Response | \$25.78                            | 0.1                                   | 1.7                                   |  |
| Total           | \$25.78                            | 0.1                                   | 1.7                                   |  |