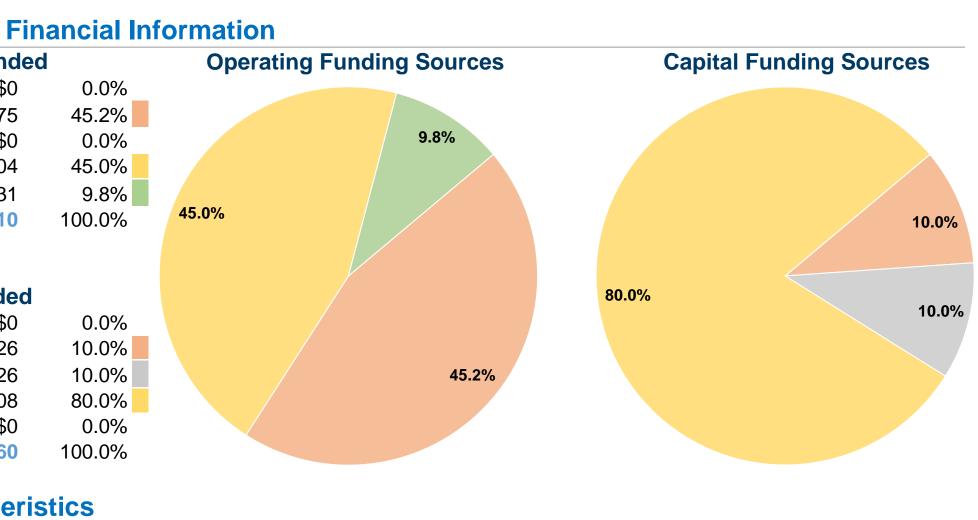

#### **Sources of Operating Funds Expended** \$0 Fare Revenues \$266,775 Local Funds State Funds \$0 Federal Assistance \$265,504 Other Funds \$57,731

**Total Operating Funds Expended** \$590,010

# **Sources of Capital Funds Expended**

| Fare Revenues                | \$0       |
|------------------------------|-----------|
| Local Funds                  | \$12,326  |
| State Funds                  | \$12,326  |
| Federal Assistance           | \$98,608  |
| Other Funds                  | \$0       |
| Total Capital Funds Expended | \$123,260 |