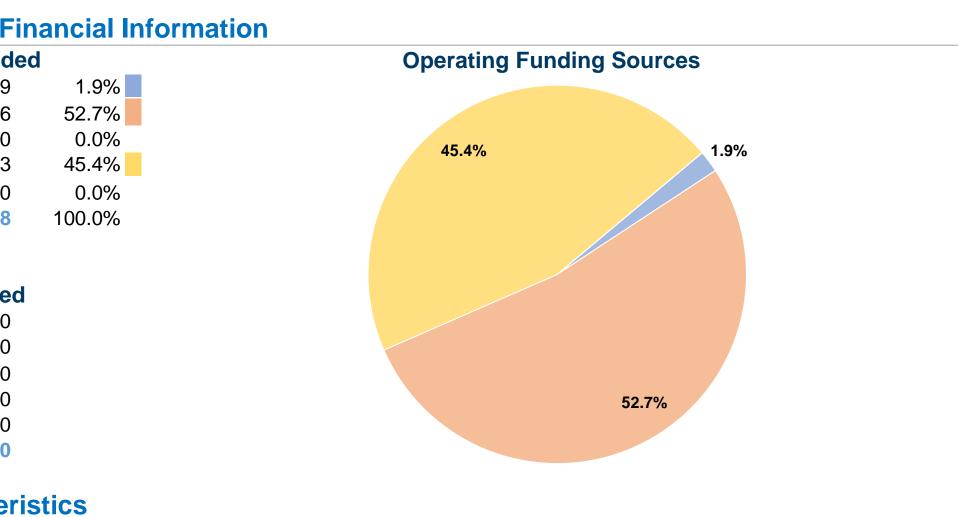

| <b>General Information</b>                |                                   | Fi        |  |
|-------------------------------------------|-----------------------------------|-----------|--|
|                                           | Sources of Operating Funds Exp    |           |  |
|                                           | Fare Revenues                     | \$2,449   |  |
| Service Consumption                       | Local Funds                       | \$69,266  |  |
| 10,337 Annual Unlinked Trips (UPT)        | State Funds                       | \$0       |  |
|                                           | Federal Assistance                | \$59,723  |  |
| Service Supplied                          | Other Funds                       | \$0       |  |
| 40,690 Annual Vehicle Revenue Miles (VRM) | Total Operating Funds Expended    | \$131,438 |  |
| 3,912 Annual Vehicle Revenue Hours (VRH)  |                                   |           |  |
| Summary of Operating Expenses (OE)        | Sources of Capital Funds Expended |           |  |
| \$131,438 Total Operating Expenses        | Fare Revenues                     | \$0       |  |