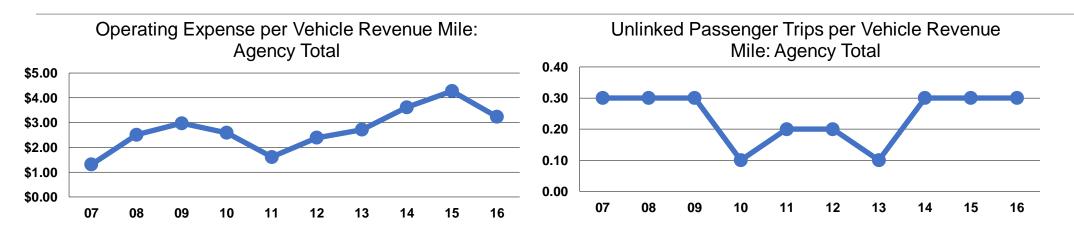

#### **Service Efficiency**

| Mode            | Operating Expenses per<br>Vehicle Revenue Mile | Operating Expenses per<br>Vehicle Revenue Hour |  |
|-----------------|------------------------------------------------|------------------------------------------------|--|
| Demand Response | \$3.23                                         | \$33.60                                        |  |
| Total           | <b>\$3.23</b>                                  | <b>\$33.60</b>                                 |  |

|                 | Service Effectiveness                                |                                               |                                               |
|-----------------|------------------------------------------------------|-----------------------------------------------|-----------------------------------------------|
| Mode            | Operating Expenses<br>per Unlinked<br>Passenger Trip | Unlinked Trips per<br>Vehicle Revenue<br>Mile | Unlinked Trips per<br>Vehicle Revenue<br>Hour |
| Demand Response | \$12.72                                              | 0.3                                           | 2.6                                           |
| •               | •                                                    |                                               | -                                             |
| Total           | \$12.72                                              | 0.3                                           | 2.6                                           |