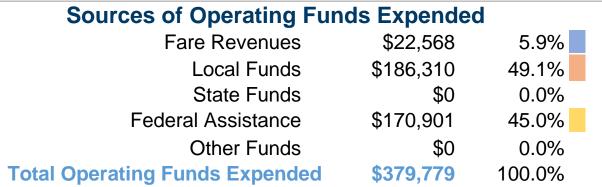

## **Summary of Operating Expenses (OE)**

**\$379,779 Total Operating Expenses** 

## **Sources of Capital Funds Expended**

Fare Revenues Local Funds \$0 State Funds \$0 Federal Assistance \$0 \$0 Other Funds **Total Capital Funds Expended \$0** 