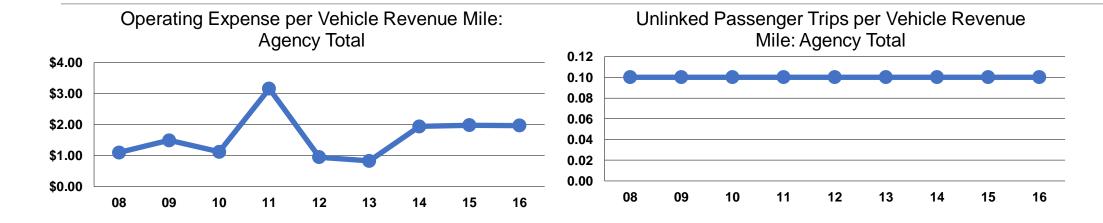

#### **Service Efficiency**

**Operating Expenses per Operating Expenses per Vehicle Revenue Mile Vehicle Revenue Hour** \$1.97 \$34.75 \$1.97 \$34.75

# **Service Effectiveness**

**Operating Expenses Unlinked Trips per Unlinked Trips per** per Unlinked **Vehicle Revenue Vehicle Revenue Passenger Trip** Mile Mode Hour **Demand Response** \$28.76 0.1 1.2 \$28.76 1.2 **Total** 0.1