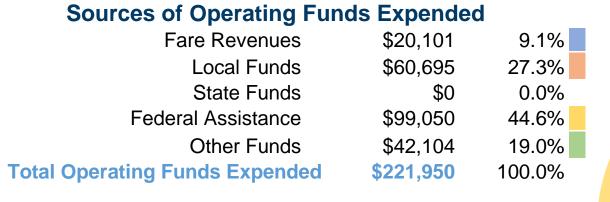

## **Summary of Operating Expenses (OE)**

\$221,950 Total Operating Expenses

## **Financial Information**

| Fare Revenues                | \$0      | 0.0%   |
|------------------------------|----------|--------|
| Local Funds                  | \$3,932  | 10.0%  |
| State Funds                  | \$3,932  | 10.0%  |
| Federal Assistance           | \$31,457 | 80.0%  |
| Other Funds                  | \$0      | 0.0%   |
| Total Capital Funds Expended | \$39,321 | 100.0% |
|                              |          |        |