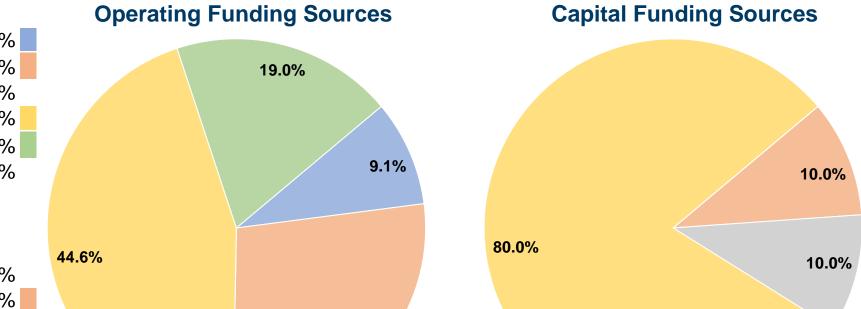

## **Financial Information**

| Fare Revenues                | \$0      | 0.0%   |
|------------------------------|----------|--------|
| Local Funds                  | \$3,932  | 10.0%  |
| State Funds                  | \$3,932  | 10.0%  |
| Federal Assistance           | \$31,457 | 80.0%  |
| Other Funds                  | \$0      | 0.0%   |
| Total Capital Funds Expended | \$39,321 | 100.0% |
|                              |          |        |

27.3%