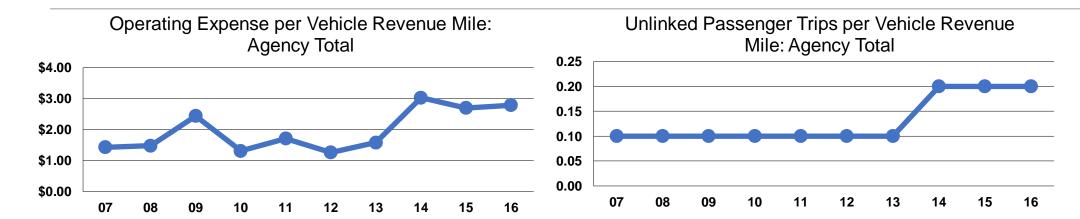

## **Service Efficiency**

|                 | Operating Expenses per | Operating Expenses per |  |
|-----------------|------------------------|------------------------|--|
| Mode            | Vehicle Revenue Mile   | Vehicle Revenue Hour   |  |
| Demand Response | \$2.79                 | \$36.37                |  |
| Total           | \$2.79                 | \$36.37                |  |

# **Service Effectiveness**

|                 | Operating Expenses per Unlinked | Unlinked Trips per<br>Vehicle Revenue | Unlinked Trips per<br>Vehicle Revenue |  |
|-----------------|---------------------------------|---------------------------------------|---------------------------------------|--|
| Mode            | Passenger Trip                  | Mile                                  | Hour                                  |  |
| Demand Response | \$12.87                         | 0.2                                   | 2.8                                   |  |
| Total           | \$12.87                         | 0.2                                   | 2.8                                   |  |