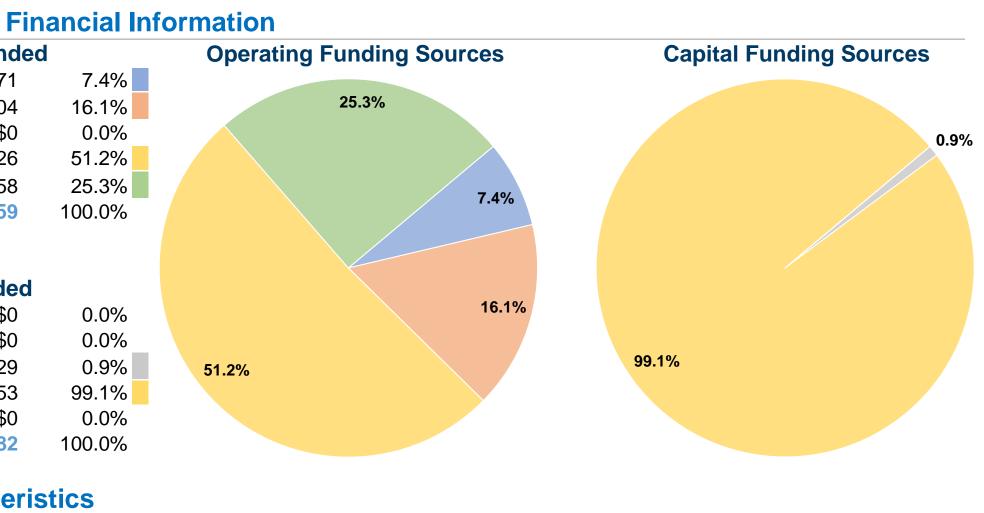

### **Sources of Operating Funds Expended** Fare Revenues \$287,071 \$621,104 Local Funds \$0 State Funds \$1,981,926 Federal Assistance \$978,158

Other Funds **Total Operating Funds Expended** \$3,868,259

### **Sources of Capital Funds Expended**

| Fare Revenues                       | \$0       |
|-------------------------------------|-----------|
| Local Funds                         | \$0       |
| State Funds                         | \$2,829   |
| Federal Assistance                  | \$298,753 |
| Other Funds                         | \$0       |
| <b>Total Capital Funds Expended</b> | \$301,582 |
|                                     |           |