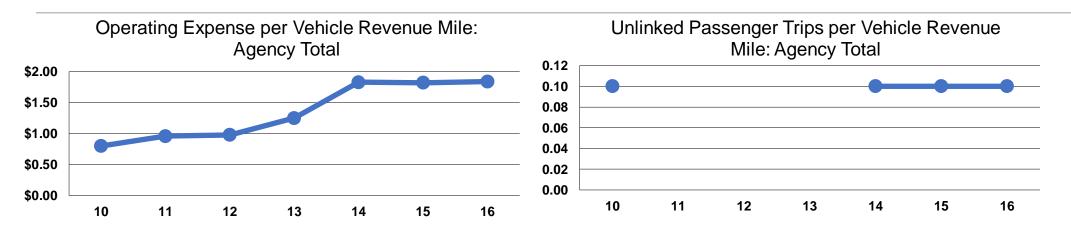

|                 | <b>Operating Expenses per</b> | <b>Operating Expenses per</b> |
|-----------------|-------------------------------|-------------------------------|
| Mode            | Vehicle Revenue Mile          | Vehicle Revenue Hour          |
| Demand Response | \$1.84                        | \$33.02                       |
| Total           | \$1.84                        | \$33.02                       |

|                 | Service Lifectiveness              |                                       |                                       |
|-----------------|------------------------------------|---------------------------------------|---------------------------------------|
|                 | Operating Expenses<br>per Unlinked | Unlinked Trips per<br>Vehicle Revenue | Unlinked Trips per<br>Vehicle Revenue |
| Mode            | Passenger Trip                     | Mile                                  | Hour                                  |
| Demand Response | \$25.69                            | 0.1                                   | 1.3                                   |
| Total           | \$25.69                            | 0.1                                   | 1.3                                   |
|                 |                                    |                                       |                                       |