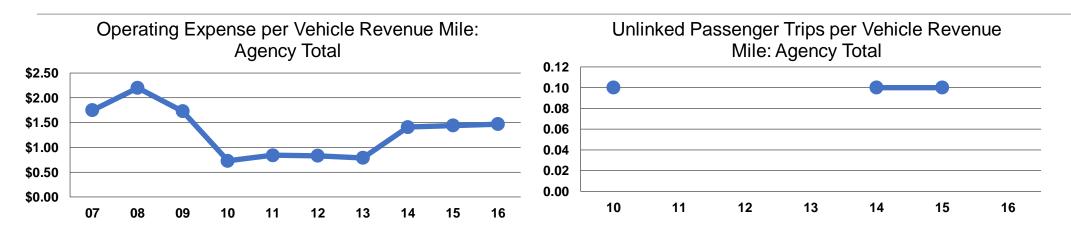

## **Service Efficiency**

|                 | <b>Operating Expenses per</b> | <b>Operating Expenses per</b> |  |
|-----------------|-------------------------------|-------------------------------|--|
| Mode            | Vehicle Revenue Mile          | Vehicle Revenue Hour          |  |
| Demand Response | \$1.47                        | \$29.52                       |  |
| Total           | \$1.47                        | \$29.52                       |  |

|                 | Service Effectiveness                                |                                               |                                               |  |
|-----------------|------------------------------------------------------|-----------------------------------------------|-----------------------------------------------|--|
| Mode            | Operating Expenses<br>per Unlinked<br>Passenger Trip | Unlinked Trips per<br>Vehicle Revenue<br>Mile | Unlinked Trips per<br>Vehicle Revenue<br>Hour |  |
|                 | • •                                                  |                                               |                                               |  |
| Demand Response | \$29.87                                              | 0.1                                           | 1.0                                           |  |
| Total           | \$29.87                                              | 0.0                                           | 1.0                                           |  |