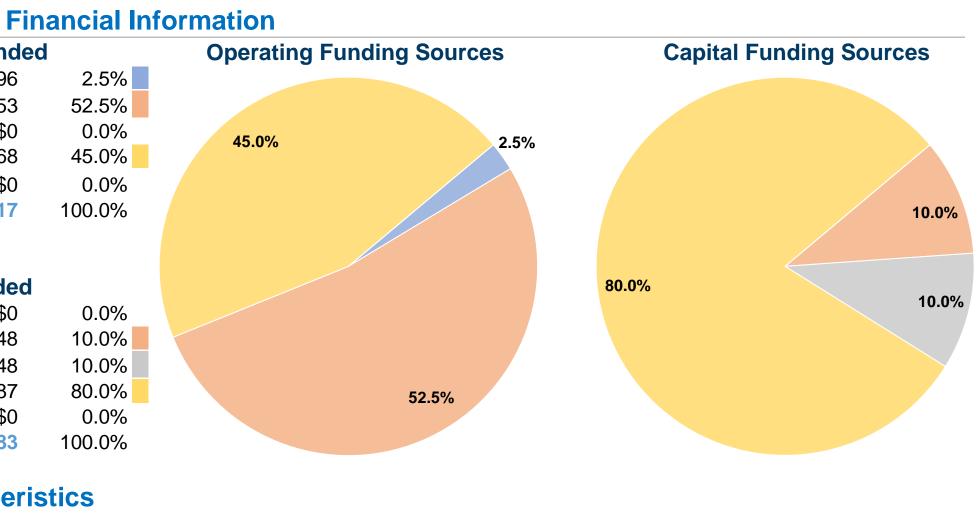

# **Sources of Operating Funds Expended**

| Fare Revenues                  | \$7,896   |
|--------------------------------|-----------|
| Local Funds                    | \$167,453 |
| State Funds                    | \$0       |
| Federal Assistance             | \$143,468 |
| Other Funds                    | \$0       |
| Total Operating Funds Expended | \$318,817 |

### **Sources of Capital Funds Expended**

| Fare Revenues                | \$0      |
|------------------------------|----------|
| Local Funds                  | \$3,948  |
| State Funds                  | \$3,948  |
| Federal Assistance           | \$31,587 |
| Other Funds                  | \$0      |
| Total Capital Funds Expended | \$39,483 |