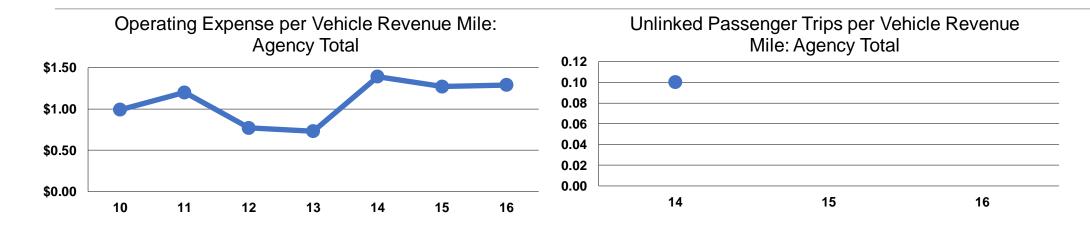

#### **Service Efficiency**

| Operating Expenses per Vehicle Revenue Mile | Operating Expenses per<br>Vehicle Revenue Hour |
|---------------------------------------------|------------------------------------------------|
| \$1.29                                      | \$28.02                                        |
| \$1.29                                      | \$28.02                                        |

### **Service Effectiveness**

| <b>Mode</b> Demand Response | Operating Expenses<br>per Unlinked<br>Passenger Trip<br>\$27.65 | Unlinked Trips per<br>Vehicle Revenue<br>Mile<br>0.1 | Unlinked Trips per<br>Vehicle Revenue<br>Hour |
|-----------------------------|-----------------------------------------------------------------|------------------------------------------------------|-----------------------------------------------|
| Total                       | \$27.65                                                         | 0.0                                                  | 1.0                                           |