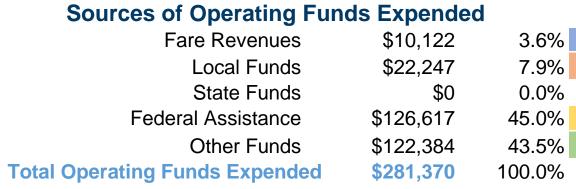

#### **Summary of Operating Expenses (OE)**

\$281,370 Total Operating Expenses

#### **Sources of Capital Funds Expended**

| Fare Revenues                | \$0      | 0.0%   |  |  |  |
|------------------------------|----------|--------|--|--|--|
| Local Funds                  | \$3,942  | 10.0%  |  |  |  |
| State Funds                  | \$3,942  | 10.0%  |  |  |  |
| Federal Assistance           | \$31,539 | 80.0%  |  |  |  |
| Other Funds                  | \$0      | 0.0%   |  |  |  |
| Total Capital Funds Expended | \$39,423 | 100.0% |  |  |  |
|                              |          |        |  |  |  |