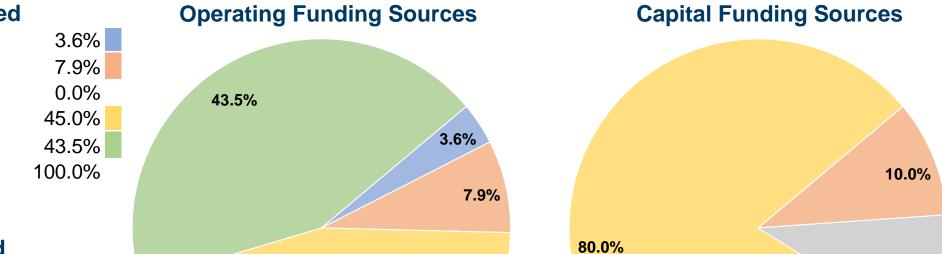

#### **Sources of Capital Funds Expended**

| Fare Revenues                | \$0      | 0.0%   |  |  |  |
|------------------------------|----------|--------|--|--|--|
| Local Funds                  | \$3,942  | 10.0%  |  |  |  |
| State Funds                  | \$3,942  | 10.0%  |  |  |  |
| Federal Assistance           | \$31,539 | 80.0%  |  |  |  |
| Other Funds                  | \$0      | 0.0%   |  |  |  |
| Total Capital Funds Expended | \$39,423 | 100.0% |  |  |  |
|                              |          |        |  |  |  |