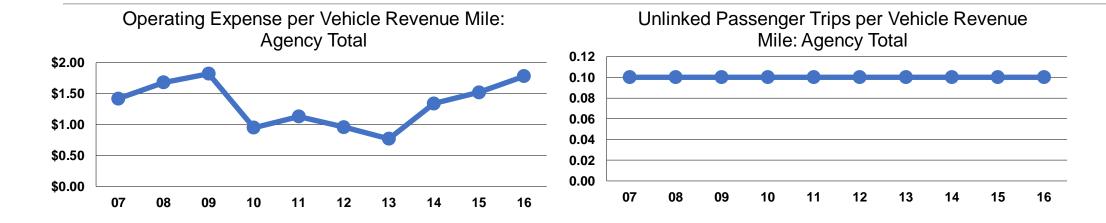

#### **Service Efficiency**

| Operating Expenses per | Operating Expenses per |  |  |
|------------------------|------------------------|--|--|
| Vehicle Revenue Mile   | Vehicle Revenue Hour   |  |  |
| \$1.78                 | \$14.24                |  |  |
| \$1.78                 | \$14.24                |  |  |

#### **Service Effectiveness**

|                 | Operating Expenses per Unlinked | Unlinked Trips per<br>Vehicle Revenue | Unlinked Trips per<br>Vehicle Revenue |
|-----------------|---------------------------------|---------------------------------------|---------------------------------------|
| Mode            | Passenger Trip                  | Mile                                  | Hour                                  |
| Demand Response | \$14.03                         | 0.1                                   | 1.0                                   |
| Total           | \$14.03                         | 0.1                                   | 1.0                                   |