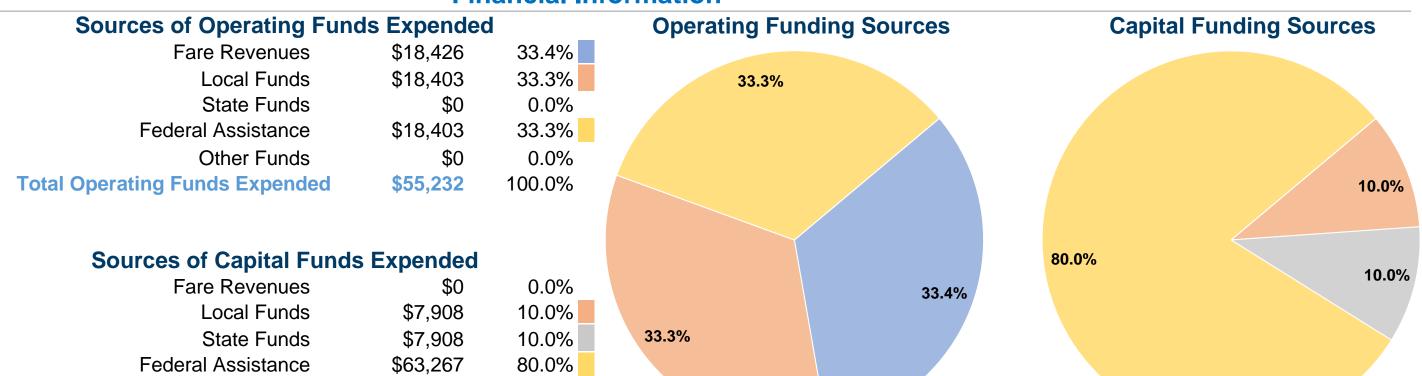

#### **Summary of Operating Expenses (OE)**

\$55,232 Total Operating Expenses

#### **Financial Information**

#### **Modal Characteristics**

Other Funds

**Total Capital Funds Expended** 

\$0

\$79,083

0.0%

100.0%