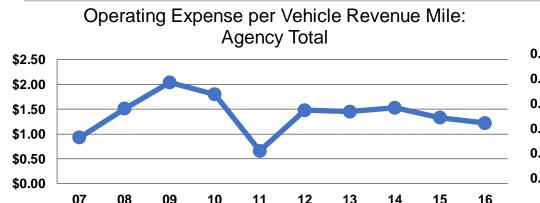

#### **Performance Measures**

### **Service Efficiency**

|                 | Operating Expenses per | Operating Expenses per |  |
|-----------------|------------------------|------------------------|--|
| Mode            | Vehicle Revenue Mile   | Vehicle Revenue Hour   |  |
| Demand Response | \$1.22                 | \$28.06                |  |
| Total           | \$1.22                 | \$28.06                |  |