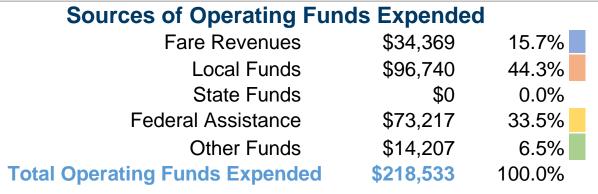

### **Summary of Operating Expenses (OE)**

\$218,533 Total Operating Expenses

### **Financial Information**