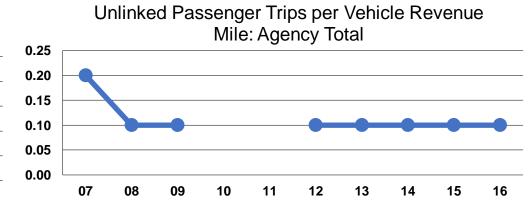

#### **Performance Measures**

## **Service Effectiveness**

|                        | Operating Expenses per Unlinked | Unlinked Trips per<br>Vehicle Revenue | Unlinked Trips per<br>Vehicle Revenue |  |
|------------------------|---------------------------------|---------------------------------------|---------------------------------------|--|
| Mode                   | Passenger Trip                  | Mile                                  | Hour                                  |  |
| <b>Demand Response</b> | \$16.23                         | 0.1                                   | 1.7                                   |  |
| Total                  | \$16.23                         | 0.1                                   | 1.7                                   |  |