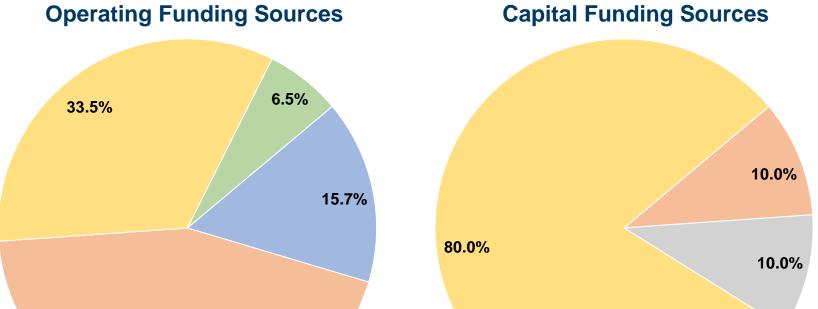

### **Financial Information**

#### **Sources of Capital Funds Expended**

| Fare Revenues                | \$0      | 0.0%   |
|------------------------------|----------|--------|
| Local Funds                  | \$7,920  | 10.0%  |
| State Funds                  | \$7,920  | 10.0%  |
| Federal Assistance           | \$63,363 | 80.0%  |
| Other Funds                  | \$0      | 0.0%   |
| Total Capital Funds Expended | \$79,203 | 100.0% |