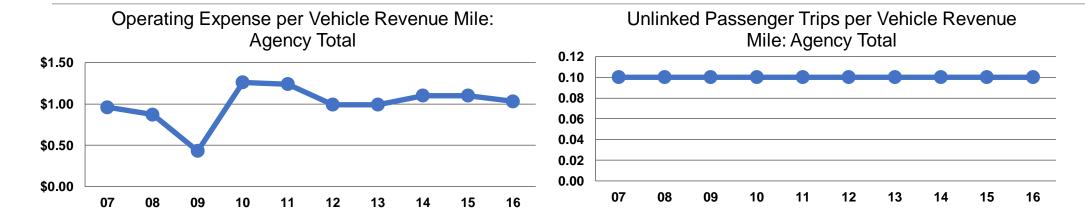

## **Service Efficiency**

|                 | Operating Expenses per | Operating Expenses per |  |
|-----------------|------------------------|------------------------|--|
| Mode            | Vehicle Revenue Mile   | Vehicle Revenue Hour   |  |
| Demand Response | \$1.03                 | \$26.36                |  |
| Total           | \$1.03                 | \$26.36                |  |

## **Service Effectiveness**

|                 | Operating Expenses per Unlinked | Unlinked Trips per<br>Vehicle Revenue | Unlinked Trips per<br>Vehicle Revenue |  |
|-----------------|---------------------------------|---------------------------------------|---------------------------------------|--|
| Mode            | Passenger Trip                  | Mile                                  | Hour                                  |  |
| Demand Response | \$16.96                         | 0.1                                   | 1.6                                   |  |
| Total           | \$16.96                         | 0.1                                   | 1.6                                   |  |