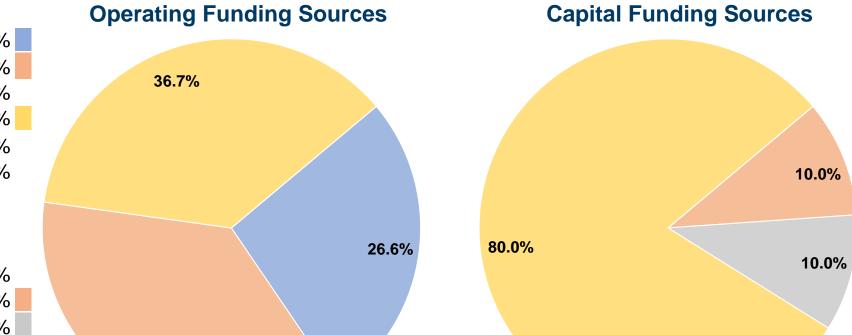

## **Financial Information**

36.7%

#### **Sources of Capital Funds Expended**

| Sources of Capital Funds Expended |           |        |  |  |
|-----------------------------------|-----------|--------|--|--|
| Fare Revenues                     | \$0       | 0.0%   |  |  |
| Local Funds                       | \$19,738  | 10.0%  |  |  |
| State Funds                       | \$19,738  | 10.0%  |  |  |
| Federal Assistance                | \$157,904 | 80.0%  |  |  |
| Other Funds                       | \$0       | 0.0%   |  |  |
| Total Capital Funds Expended      | \$197,380 | 100.0% |  |  |