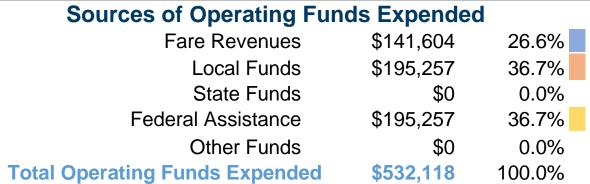

## **Financial Information**

36.7%

#### **Sources of Capital Funds Expended**

| Sources of Capital Funds Expended |           |        |  |  |
|-----------------------------------|-----------|--------|--|--|
| Fare Revenues                     | \$0       | 0.0%   |  |  |
| Local Funds                       | \$19,738  | 10.0%  |  |  |
| State Funds                       | \$19,738  | 10.0%  |  |  |
| Federal Assistance                | \$157,904 | 80.0%  |  |  |
| Other Funds                       | \$0       | 0.0%   |  |  |
| Total Capital Funds Expended      | \$197,380 | 100.0% |  |  |