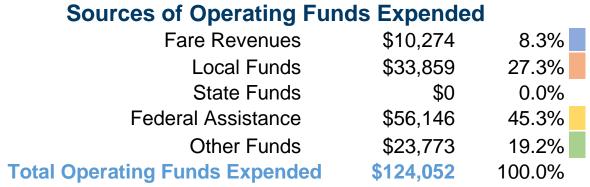

## **Summary of Operating Expenses (OE)**

\$124,052 Total Operating Expenses

## **Financial Information**