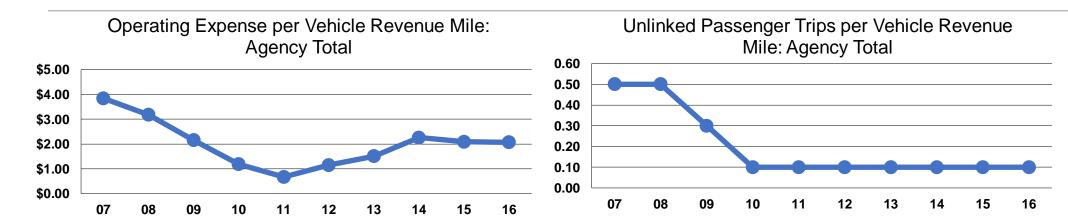

## **Service Efficiency**

|                 | Operating Expenses per | Operating Expenses pe |  |
|-----------------|------------------------|-----------------------|--|
| Mode            | Vehicle Revenue Mile   | Vehicle Revenue Hou   |  |
| Demand Response | \$2.07                 | \$23.1                |  |
| Total           | \$2.07                 | \$23.1                |  |

## **Service Effectiveness**

| Mode            | Operating Expenses<br>per Unlinked<br>Passenger Trip | Unlinked Trips per<br>Vehicle Revenue<br>Mile | Unlinked Trips per<br>Vehicle Revenue<br>Hour |
|-----------------|------------------------------------------------------|-----------------------------------------------|-----------------------------------------------|
| Demand Response | \$21.59                                              | 0.1                                           | 1.1                                           |
| Total           | \$21.59                                              | 0.1                                           | 1.1                                           |