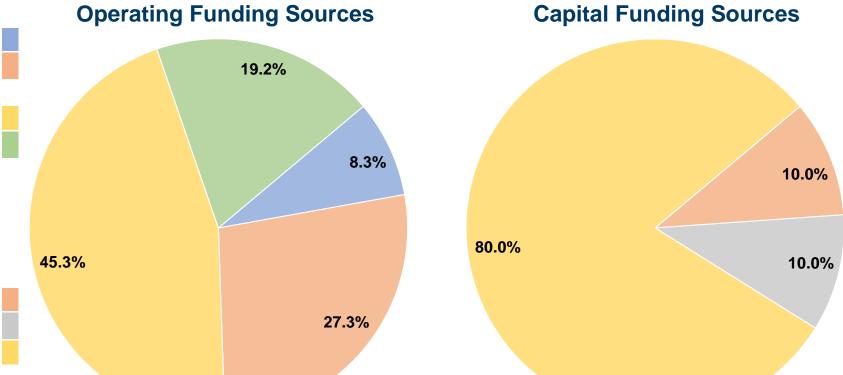

## **Financial Information**

### **Sources of Capital Funds Expended**

| Ocurces of Capital Lands Experience |          |        |  |  |
|-------------------------------------|----------|--------|--|--|
| Fare Revenues                       | \$0      | 0.0%   |  |  |
| Local Funds                         | \$7,890  | 10.0%  |  |  |
| State Funds                         | \$7,890  | 10.0%  |  |  |
| Federal Assistance                  | \$63,116 | 80.0%  |  |  |
| Other Funds                         | \$0      | 0.0%   |  |  |
| Total Capital Funds Expended        | \$78,896 | 100.0% |  |  |