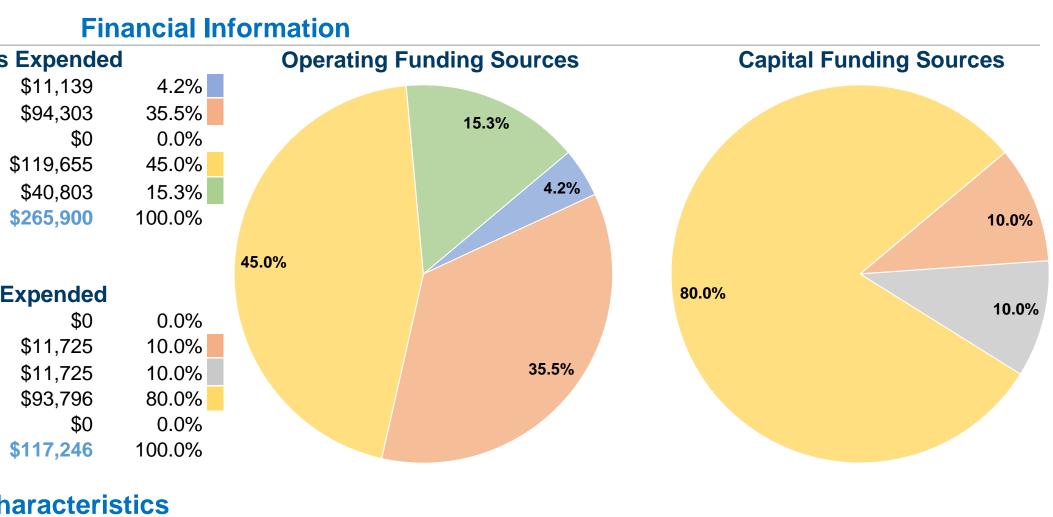

| <b>General Information</b>        |                                     | Fin      | ancial |
|-----------------------------------|-------------------------------------|----------|--------|
|                                   | Sources of Operating Funds Expended |          |        |
|                                   | Fare Revenues                       | \$11,139 | 4.2%   |
| consumption                       | Local Funds                         | \$94,303 | 35.5%  |
| 5,176 Annual Unlinked Trips (UPT) | State Funds                         | \$0      | 0.0%   |

**Total Operating Funds Expended** 

**Service Consumption** 

#### **Sources of Capital Funds Expended**

| \$0       | Fare Revenues                |  |
|-----------|------------------------------|--|
| \$11,725  | Local Funds                  |  |
| \$11,725  | State Funds                  |  |
| \$93,796  | Federal Assistance           |  |
| \$0       | Other Funds                  |  |
| \$117,246 | Total Capital Funds Expended |  |

Federal Assistance

Other Funds