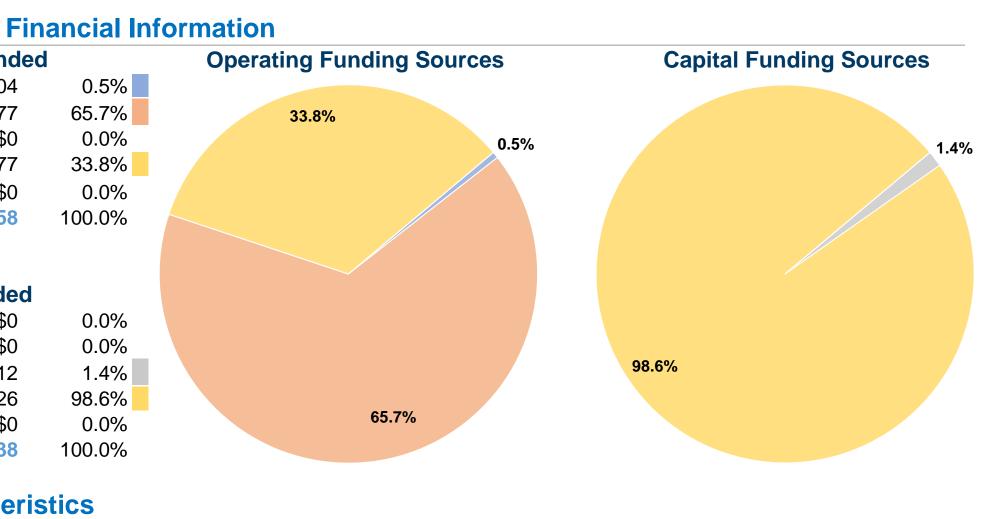

#### **Sources of Operating Funds Expended** \$4,304 Fare Revenues \$515,677 Local Funds State Funds \$0 Federal Assistance \$265,177 Other Funds \$0 **Total Operating Funds Expended** \$785,158

### **Sources of Capital Funds Expended**

| Fare Revenues                | \$0       |
|------------------------------|-----------|
| Local Funds                  | \$0       |
| State Funds                  | \$6,112   |
| Federal Assistance           | \$441,326 |
| Other Funds                  | \$0       |
| Total Capital Funds Expended | \$447,438 |