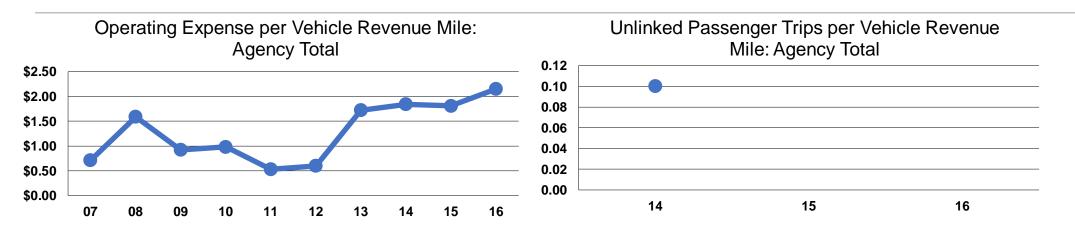

## **Service Efficiency**

|                 | <b>Operating Expenses per</b> | <b>Operating Expenses per</b> |  |
|-----------------|-------------------------------|-------------------------------|--|
| Mode            | Vehicle Revenue Mile          | Vehicle Revenue Hour          |  |
| Demand Response | \$2.15                        | \$27.56                       |  |
| Total           | \$2.15                        | \$27.56                       |  |

|                 | Service Effectiveness              |                                       |                                       |
|-----------------|------------------------------------|---------------------------------------|---------------------------------------|
| -               | Operating Expenses<br>per Unlinked | Unlinked Trips per<br>Vehicle Revenue | Unlinked Trips per<br>Vehicle Revenue |
| Mode            | Passenger Trip                     | Mile                                  | Hour                                  |
| Demand Response | \$43.34                            | 0.1                                   | 0.6                                   |
| Total           | \$43.34                            | 0.0                                   | 0.6                                   |