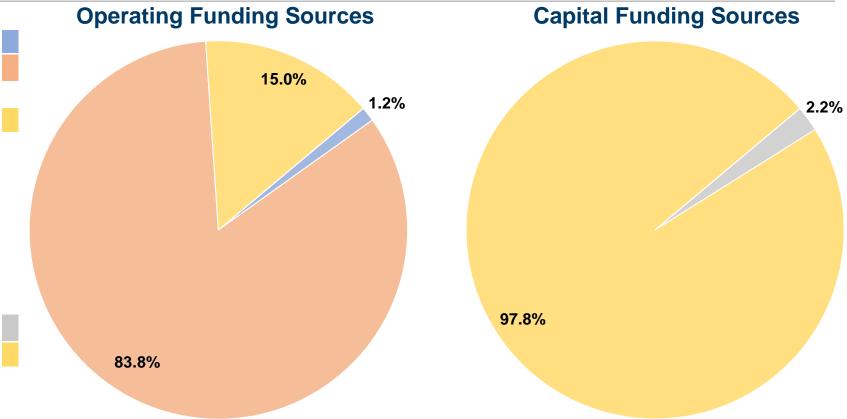

#### **Sources of Capital Funds Expended**

| Sources of Capital Fullus Expellued |           |        |  |  |
|-------------------------------------|-----------|--------|--|--|
| Fare Revenues                       | \$0       | 0.0%   |  |  |
| Local Funds                         | \$0       | 0.0%   |  |  |
| State Funds                         | \$12,771  | 2.2%   |  |  |
| Federal Assistance                  | \$568,786 | 97.8%  |  |  |
| Other Funds                         | \$0       | 0.0%   |  |  |
| <b>Total Capital Funds Expended</b> | \$581,557 | 100.0% |  |  |