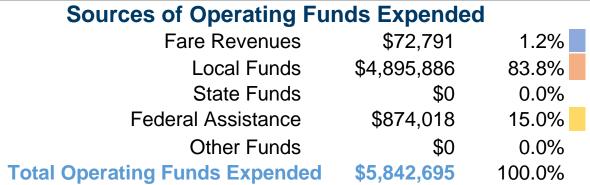

# **Summary of Operating Expenses (OE)**

\$5,842,695 Total Operating Expenses

#### **Sources of Capital Funds Expended**

| Sources of Capital Fullus Expellued |           |        |  |  |
|-------------------------------------|-----------|--------|--|--|
| Fare Revenues                       | \$0       | 0.0%   |  |  |
| Local Funds                         | \$0       | 0.0%   |  |  |
| State Funds                         | \$12,771  | 2.2%   |  |  |
| Federal Assistance                  | \$568,786 | 97.8%  |  |  |
| Other Funds                         | \$0       | 0.0%   |  |  |
| <b>Total Capital Funds Expended</b> | \$581,557 | 100.0% |  |  |