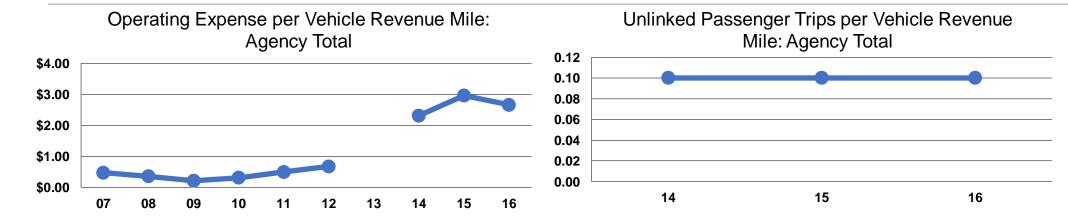

# **Service Efficiency**

| Mode            | Operating Expenses per Vehicle Revenue Mile | Operating Expenses per<br>Vehicle Revenue Hour |
|-----------------|---------------------------------------------|------------------------------------------------|
| Demand Response | \$2.66                                      | \$37.36                                        |
| Bus             | \$2.66                                      | \$15.25                                        |
| Total           | \$2.66                                      | \$36.10                                        |

### **Service Effectiveness**

| Mode            | Operating Expenses<br>per Unlinked<br>Passenger Trip | Unlinked Trips per<br>Vehicle Revenue<br>Mile | Unlinked Trips per<br>Vehicle Revenue<br>Hour |
|-----------------|------------------------------------------------------|-----------------------------------------------|-----------------------------------------------|
| Demand Response | \$26.36                                              | 0.1                                           | 1.4                                           |
| Bus             | \$36.87                                              | 0.1                                           | 0.4                                           |
| Total           | \$26.54                                              | 0.1                                           | 1.4                                           |