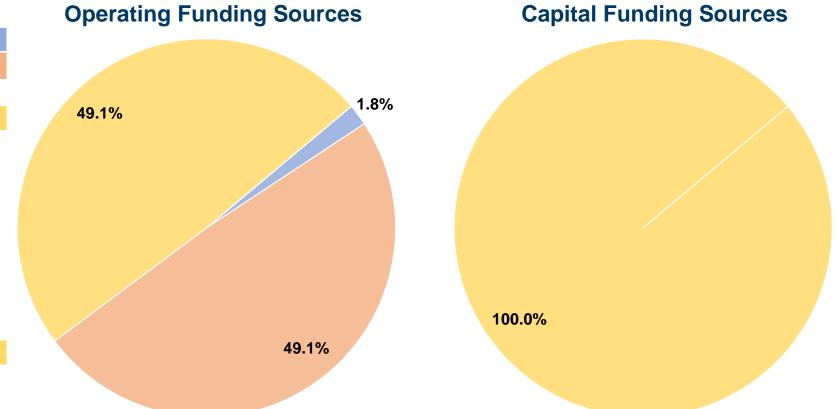

### **Summary of Operating Expenses (OE)**

\$78,326 Total Operating Expenses

### **Sources of Capital Funds Expended**

| Fare Revenues                | \$0      | 0.0%   |
|------------------------------|----------|--------|
| Local Funds                  | \$0      | 0.0%   |
| State Funds                  | \$0      | 0.0%   |
| Federal Assistance           | \$45,242 | 100.0% |
| Other Funds                  | \$0      | 0.0%   |
| Total Capital Funds Expended | \$45,242 | 100.0% |
|                              |          |        |