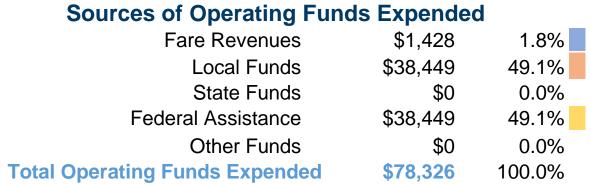

### **Summary of Operating Expenses (OE)**

\$78,326 Total Operating Expenses

### **Sources of Capital Funds Expended**

| Fare Revenues                | \$0      | 0.0%   |
|------------------------------|----------|--------|
| Local Funds                  | \$0      | 0.0%   |
| State Funds                  | \$0      | 0.0%   |
| Federal Assistance           | \$45,242 | 100.0% |
| Other Funds                  | \$0      | 0.0%   |
| Total Capital Funds Expended | \$45,242 | 100.0% |
|                              |          |        |