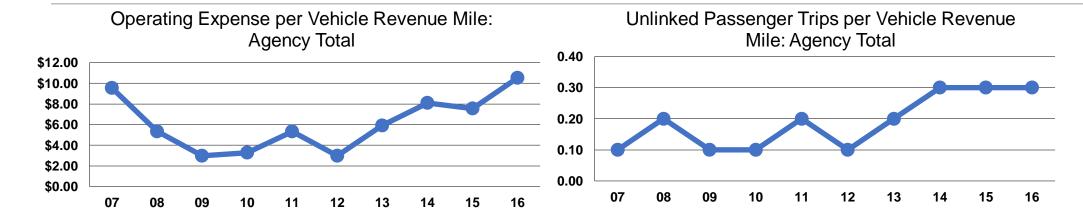

### **Service Efficiency**

| Operating Expenses per | Operating Expenses per |  |
|------------------------|------------------------|--|
| Vehicle Revenue Mile   | Vehicle Revenue Hour   |  |
| \$10.53                | \$60.95                |  |
| \$10.53                | \$60.95                |  |

# **Service Effectiveness**

|                 | Operating Expenses per Unlinked | Unlinked Trips per<br>Vehicle Revenue | Unlinked Trips per<br>Vehicle Revenue |
|-----------------|---------------------------------|---------------------------------------|---------------------------------------|
| Mode            | Passenger Trip                  | Mile                                  | Hour                                  |
| Demand Response | \$33.42                         | 0.3                                   | 1.8                                   |
| Total           | \$33.42                         | 0.3                                   | 1.8                                   |